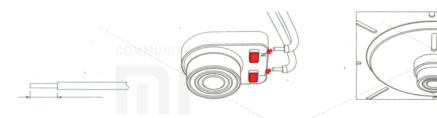

#### 3. Connection of a cord of food.

According to requirements of the following scheme, it is necessary to remove isolation from a wire on 8-9 mm.

Insert a cord of food into an opening of a terminal block (before pulling out a cord, it is necessary to press the red button on a terminal block, and after that to pull out him).

Connect a cord of food, as shown in the picture, to check reliability of connection.

4. With both hands take the lamp from two parties, without pressing a luminous surface, to direct to the basis, to slightly push both parties of the lamp into the basis, after click installation of the lamp is complete. Before unclenching hands, it is necessary to be convinced that latches on both sides of the lamp completely became on places.