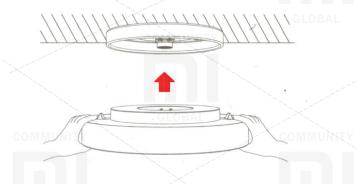

Connect a cord of food, as shown in the picture, to check reliability of connection.

4. With both hands take the lamp from two parties, without pressing a luminous surface, to direct to the basis, to slightly push both parties of the lamp into the basis, after click installation of the lamp is complete. Before unclenching hands, it is necessary to be convinced that latches on both sides of the lamp completely became on places.