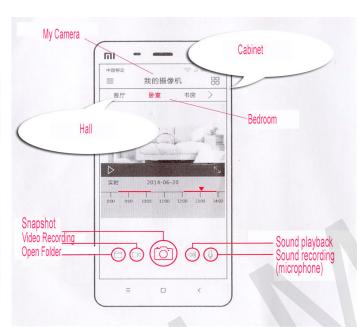

.



### 3. What to do if you do not have Mi router?

Download and install Mi smart home application or Mi Xiaoyi Smart-camera.

Scan the below-specified QR codes Mi the smart house or Mi Xiaoyi Smart-camera and finish your installation.

QR-code Mi smart home







# 4. Switching up

Turn power on, wait about 20 seconds that the yellow indicator lit up.

If the yellow indicator doesn't light up, press the reset button and hold it approximately within 5 seconds when there is a blue indicator, inclusion is complete.



# 5. Addition of Mi Xiaoyi Smart-camera

The procedure of a successful addition of the camera (It is also possible to install some cameras)



# 6. After successful addition of the camera, you can watch video

# remotely



# 7 Instruction on use of the app of remote video



# 10 Warranty

### **Warranty terms**

If during period of validity of a guarantee you had production malfunctions, you can use guarantee service:

- Within 7 days from the moment of purchase, in case of a problem, after presentation of the receipt, you can return money or choose free replacement of goods at the same cost.
- 2. Within 15 days from the moment of purchase, in case of a problem, you can use the right for free replacement of goods at the same cost; If you have a warranty card for a year.
- This warranty card can't be corrected, differently it will be considered as the invalid.

### Conditions of warranty repair

The list of circumstances (including, but without being limited), under which guarantee maintenance is impossible:

- absence of the warranty card, receipt or period