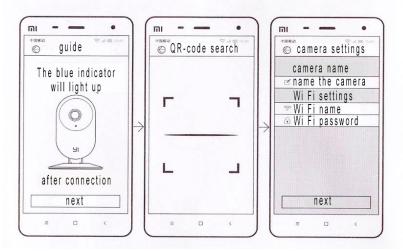

### 3. What to do if you do not have Mi router?

Download and install Mi smart home application or Mi Xiaoyi Smart-camera.

Scan the below-specified QR codes Mi the smart house or Mi Xiaoyi Smart-camera and finish your installation.

QR-code Mi smart home

# 5. Addition of Mi Xiaoyi Smart-camera

The procedure of a successful addition of the camera (It is also possible to install some cameras)