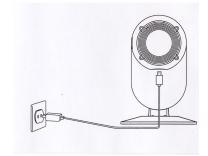

### **Power Connection**

From below find the socket for an USB cable and connect it, connect a cable to power. The lit forward indicator means that the camera is switched on.

Before installation of the camera be convinced available 2.4G of a network and a signal of Wi Fi