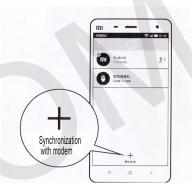

### 3. What to do if you do not have Mi router?

Download and install Mi smart home application or Mi Xiaoyi Smart-camera.

Scan the below-specified QR codes Mi the smart house or Mi Xiaoyi Smart-camera and finish your installation.

QR-code Mi smart home