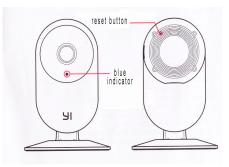

### **Power Connection**

From below find the socket for an USB cable and connect it, connect a cable to power. The lit forward indicator means that the camera is switched on.

Before installation of the camera be convinced available 2.4G of a network and a signal of Wi Fi

# 4. Switching up

Turn power on, wait about 20 seconds that the yellow indicator lit up.

If the yellow indicator doesn't light up, press the reset button and hold it approximately within 5 seconds when there is a blue indicator, inclusion is complete.

## 9. Connection of other Internet

At connection of other Internet it is necessary, to press the reset button and to hold it about 5 seconds. The lit-up blue indicator means that inclusion is complete. Then again it is necessary it will be connected to the Internet.