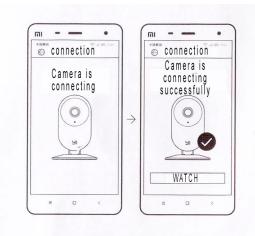

r means that synchronization is successfully complete.



### 3. What to do if you do not have Mi router?

Download and install Mi smart home application or Mi Xiaoyi Smart-camera.

Scan the below-specified QR codes Mi the smart house or Mi Xiaoyi Smart-camera and finish your installation.

QR-code Mi smart home







# 4. Switching up

Turn power on, wait about 20 seconds that the yellow indicator lit up.

If the yellow indicator doesn't light up, press the reset button and hold it approximately within 5 seconds when there is a blue indicator, inclusion is complete.



# 5. Addition of Mi Xiaoyi Smart-camera

The procedure of a successful addition of the camera (It is also possible to install some cameras)



# 6. After successful addition of the camera, you can watch video

# remotely



# 7 Instruction on use of the app of remote video



# 10 Warranty

### **Warranty terms**

If during period of validity of a guarantee you had production malfunctions, you can use guarantee service:

- Within 7 days from the moment of purchase, in case of a problem, after presentation of the receipt, you can return money or choose free replacement of goods at the same cost.
- 2. Within 15 days from the moment of purchase, in case of a problem, you can use the right for free replacement of goods at the same cost; If you have a warranty card for a year.
- This warranty card can't be corrected, differently it will be considered as the invalid.

### Conditions of warranty repair

The list of circumstances (including, but without being limited), under which guarantee maintenance is impossibl