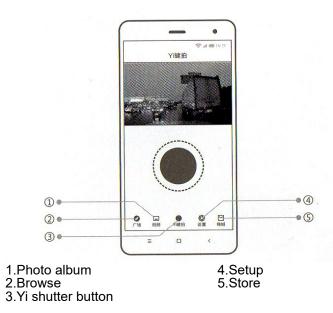

## 6. Short description of Car DVR Yi App

1.Photo album - View and download video, one click to share photos in Weixin, microblogs and other social media;
2.Browse - latest and most interesting videos online;
3.Yi shutter button - one click to record a short video, include shooting and enjoy;

4.**Setup** - remote configuration of Car DVR, easy firmware updates;

5. Store - Yi Cam store, make a purchase in just one click.