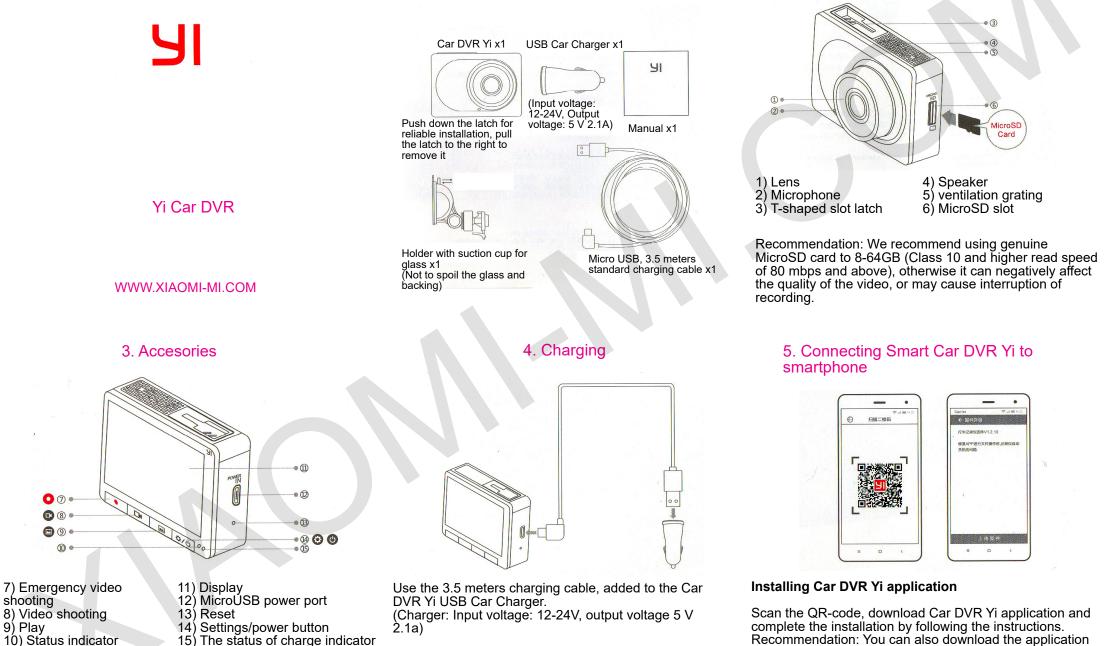

## 2. Accesories

14) Settings/power button15) The status of charge indicator

complete the installation by following the instructions. Recommendation: You can also download the application by APP Store (supports system Android 4.1 and above or iOS 7.0 and above).

# 7. Main Instructions

8) Shutter button
(shooting)
14) Set up/power
button
15) Charge indicator

#### On / Off

Switching on: short pressing the shutter button (shooting);

**Turn off:** long press the shutter button (shooting) (during a low battery level indicator may be lit in red);

**Enabling button battery state:** 10 seconds automatic shutdown device as a result of lack of supply.

#### Settings

After switching click on the setup/power button to open the Settings menu:

Image quality: Set the default resolution 1920h1080r / 30FPS. By clicking «Confirm», choose a different rohdilnist 1920h1080r / 30FPS, 1920h1080r / 60FPS, 2304h1296r / 30FPS;

Record: press the «Confirm» to turn on/off the record;

**Collision Detection:** The default definition of average force of impact. By clicking «Confirm», choose the recording of weak, medium, high impact strength;

In the event of a collision or emergency braking automatically save the recording video for 20 seconds before pressing the button and after 20 seconds to preserve the evidence underlying road traffic incident.

**ADAS:** click «Confirm» to enable / disable function more Smart ADAS. More precisely and timely provision of information on the traffic situation at a vehicle speed 50-90km/h

### More comfortable driving through GPS data.

Wifi: click «Confirm» to enable / disable Wifi.

**Formatting a memory card:** click on the «Confirm» to format the memory card and delete all entries.

#### Record of emergencies

To enable this mode, press the «Record of emergencies.» Automatically save the current image, including simultaneous recording of an emergency 10-second delay. In the process of shooting the upper red dot will blink continuously and at the bottom of the display will be a red stripe, which will increase depending on the length of the recording.

#### Indicators

Battery Status Indicator

When device is charging, light is continuous;
 After full charging, battery status indicator no lights.

#### **Status indicator**

1. During shooting: flicker every second;

2. During Update: flicker every two seconds.

## 9. Wiring

Firmly establish a lock with sucker and check the reliability of fixing of device.

Route the cable inside the car, carefully tucking it under the upholstery.

Insert the USB Car Charger into the cigarette lighter of the car.