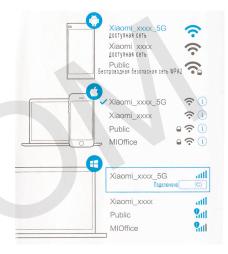

# High-speed WIFI 5GHz

Interoperability of the two radio blocks in the range 2.4 GHz and 5 GHz.
Working simultaneously in two bands, Xiaomi WIFI supports 802.11ac.

# 866 Mbit / s

Connection speed is higher. This contributes to the suppression of interference. Internet speed is higher and more stable, but the bandwidth

is weaker.

Xiaomi \_ xxxx frequency band 2.4 Γrц
Xiaomi \_ xxxx\_5G frequency band 5 Γrц

XXXX MAC-address of the router

If your mobile device supports speed 5GHz, connect to high speed wireless internet Xiaomi xxxx5 GHz.