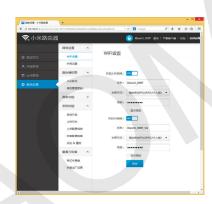

#### miwifi.com

web-browser once (or specify the modem IP address 192.168.31.1) Go to Xiaomi router interface, and the connection will be established.

You are will prompted to sign in with your Mi-accont. If you haven't one. you need to sign up on

# https://i.mi.com/.

You need to name the divice and set the network password ad shown at the picture.

Additionally, you can change a MACaddress of the router and control a traffic.

setting a name of the device and the network password