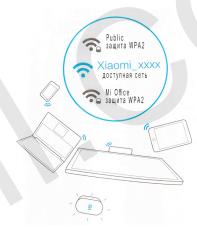

#### 2. WIFI connection

To get connected your phone or computer with Xiaomi router, activate WIFI Wireless Internet and connect to the network Xiaomi WIFI

XXXX MAC-address of the router

If your mobile device supports speed 5GHz, connect to high speed wireless internet Xiaomi xxxx5 GHz.