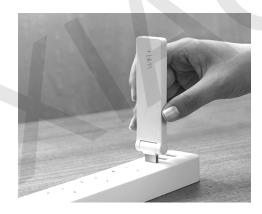

### Usage

Than Amplifier must be connected to the USB port of another device, which will be in place amplification.

- \* The word «\_\_\_plus» will be added to the name of a network, but it will not change the network password.
- \* Once you install a second amplifier in the right place, your network coverage strengthened to 2 times