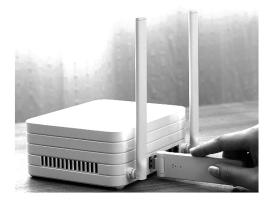

### Connection

Plug the Amplifier into Mi Wifi router USB port, blue LED will indicates a successful device connection.