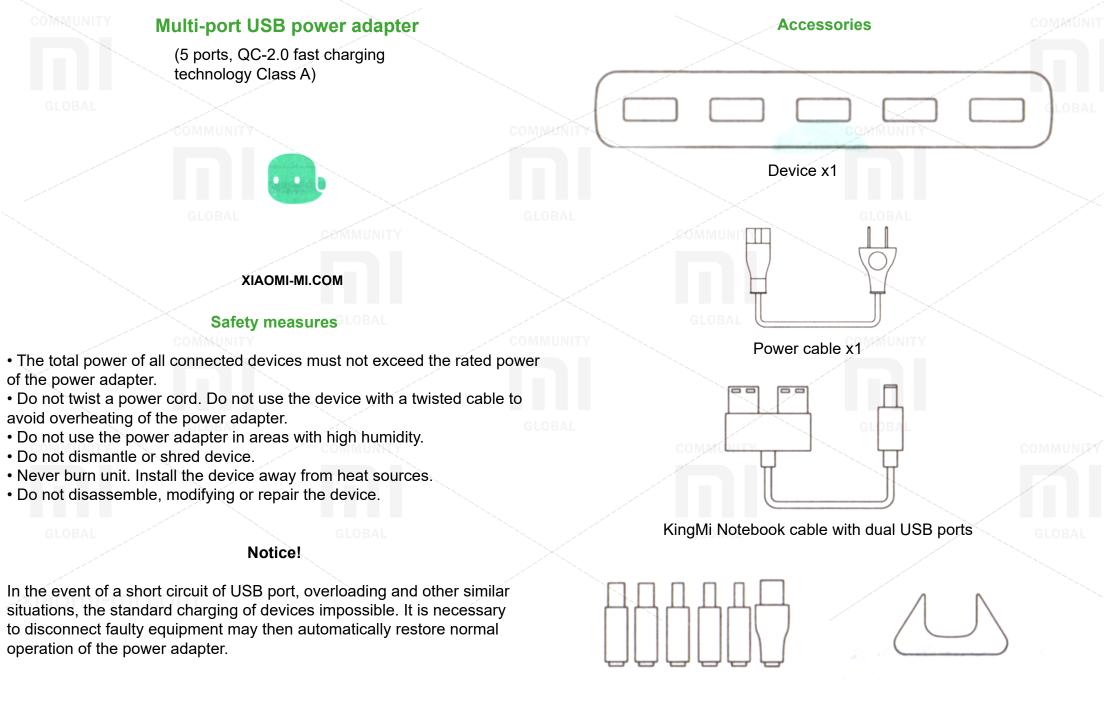

A set of adapters

Rack

#### **Overview of the device**

Thank you for using the device. This power supply has 5 USB ports. Simultaneous charging of multiple portable devices available.

GLOBAL

#### **Characteristics**

Name: Multi-port USB power adapter (5 ports, QC-2.0 fast charging technology Class A); Model: QMCDZ06; Fast charging technology: QC-2.0 x 5; Standard: GB 4943.1-2011, GB 17625.1-2012, GB 9254-2008; Housing material: flameless polycarbonate; Size: 110h81h18.3 (mm); Weight: 248h (incl. Cable); Rated output power: 65W MAX; Input Voltage: 100-240V, 50 / 60Hz, 1.5A MAX; Output voltage: one USB module supports 5V / 2A, 9V / 1.8A, 12V / 1.5A, 20V / 1.5A; every two USB module supports 20V / 3A (necessary to use the cable KingMi Notebook with Dual USB port); Operating temperature: -10 ° C ~ +40 ° C.

### Operation

Simultaneous charging of five standard portable devices. Use KingMi Notebook cable with dual USB port to charging the laptop.