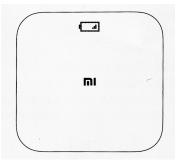

If during weighing battery icon appears with a small charge, which you see on a picture below, please change them immediately.