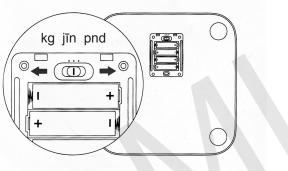

#### Setting unit for weight measurement

You can adjust and set required unit for weight measurement by moving to the right, left, Mi scales can measure weight in kg, jīn and pounds.