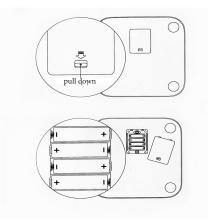

## **Battery Installation**

On image, which is below, shown how to open unit cover for the battery. Then place 4 batteries in the unit. Pull down the button cover