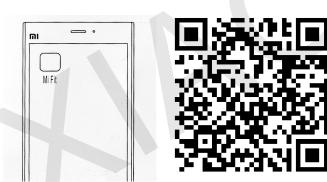

#### Installing «Mi Fit» APP on your mobile

To download and install the application «Mi Fit» for scales on mobile, in Mi Store or Apple Store find «Mi Fit» or scan QR-code.

Attention! You need to login to your Mi-account. Register there: http://i.mi.com