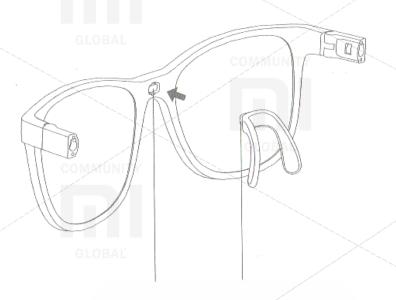

# **Operating the product**

GLOBAL

- GLOBAL
  - 2. Changing a nose stop (pad)
  - Remove the nose stops from the package and select appropriate your nose.

COMMUNITY

Short nose stops suitable for people with high nose

COMMUNITY

Long nose stops suitable for people with low nose

Insert the nose stop in a hole, located on eyeglass frame to complete the installation, press firmly to nose stop become stable.

Magnet on a glasses frame

Magnet on a nose stop