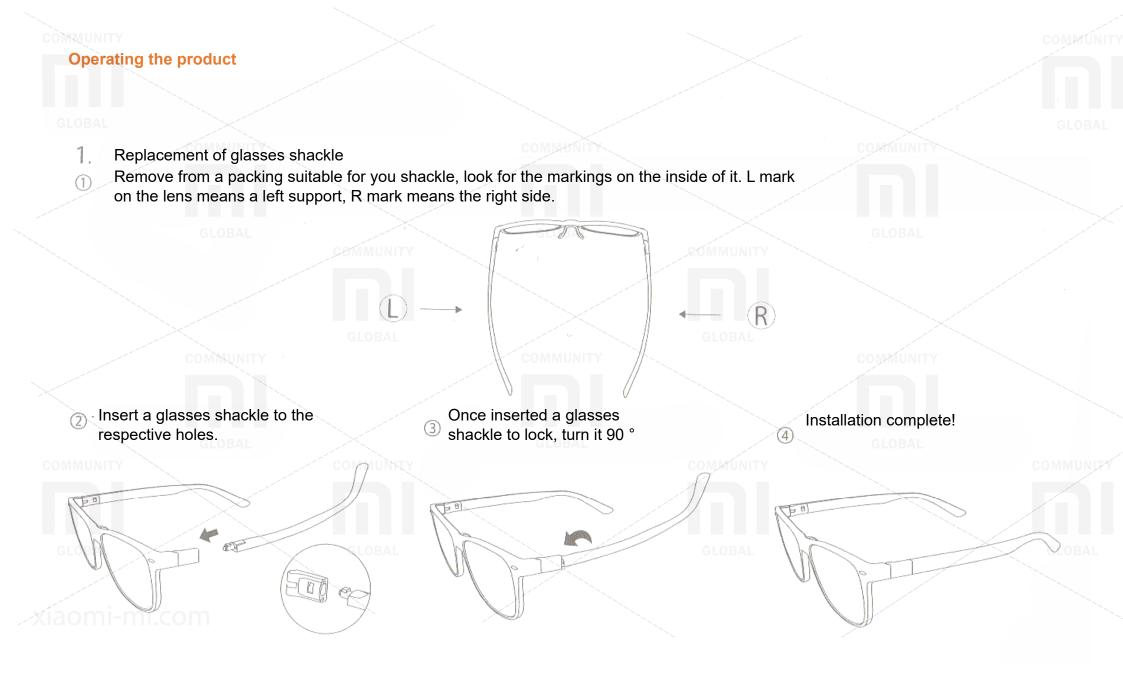

# **Operating the product**

GLOBAL

- GLOBAL
  - 2. Changing a nose stop (pad)
  - Remove the nose stops from the package and select appropriate your nose.

COMMUNITY

Short nose stops suitable for people with high nose

COMMUNITY

Long nose stops suitable for people with low nose

Insert the nose stop in a hole, located on eyeglass frame to complete the installation, press firmly to nose stop become stable.

Magnet on a glasses frame