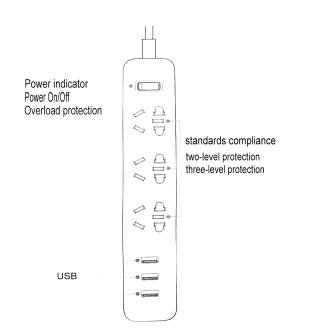

## Features of device

**Safety:** Overload protection: at a time when the current exceeds the limit, the device is automatically disconnected from the power supply, thus preventing an overload. After eliminating an emergency of overload, you can manually resume the power strip, by replacing a fuse.

**Double protection:** double, triple independent lines of protection.

**Heat resistance:** high fire-resistant material, which complians to international standards, which slows down the spread of fire or even prevent the possibility of fire.

**High performance:** 3 USB ports for simultaneous charging of three devices. Compliance to international standards, each slot can be used for the same standard outlets with three flat prongs, two plugs and sockets for standard German with two round 4.8mm plugs. Stainless steel, new technology, low rate of increasing temperature of device.

**Options:** integrated automatic chip, which have an ability to quickly recharge the 5V for most devices such as the Mi device, Apple, Samsung and others.

**Quality:** from well-known domestic brands for the production of electrical extension cords, «Mi Electronics» has made a huge breakthrough, providing a reliable guarantee of quality.