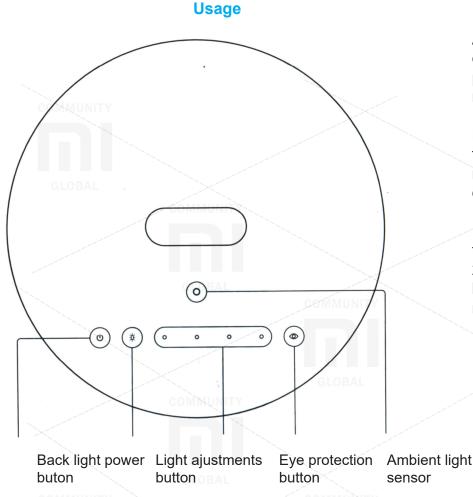

## **Back light source:**

Provides a comfortable lighting environment for reading.

**Power button**: easily click to turn on / off table lamp; press long till indicator flashes, then table lamp reset to factory defaults.

Power

button

Back light power button: easily click to turn on / off the back light.

**Light ajustments button**: easily click to ajust light by 4 modes.

**Eye protection button**: Easily press to start an automatic eye protection function in real time, calibrate an illumination when reading, to optimize an ambient light and adjust locations.