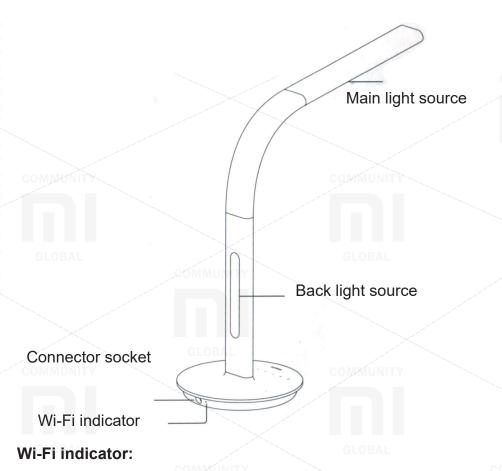

Thank you for using of product, a new generation table lamp that combines LED Lamp, ambient light sensor, and Wi-Fi technology. Unique integrated eye protection algorithm is designed for two light sources, provides you with a comfortable light for reading and writing.

## **Back light source:**

Provides a comfortable lighting environment for reading.

**Power button**: easily click to turn on / off table lamp; press long till indicator flashes, then table lamp reset to factory defaults.