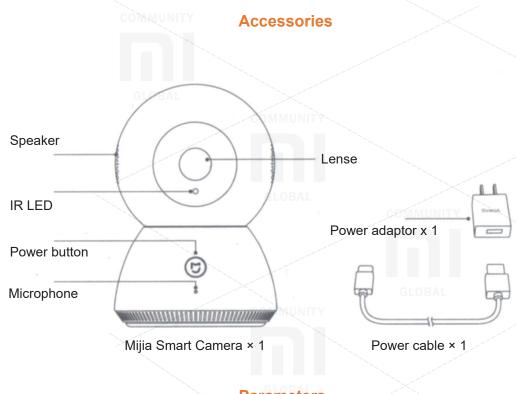

### Description of buttons

Buttons assignment: short press of power button opens voice management session and ends the one, long press of button activates voice call.

Reset button: a long press of button restores a factory settings.

### Status Indicators:

Blue lights constantly: Connection / normal mode;

Blue blinking: Network error;

Orange flashes once: Waiting for connection;

Orange blinking: Update;

Green lit continuously: Device is in a voice mode; Green blinking: Waiting for a voice command.

#### Connection of the camera

Connect a power adapter to the bottom of the device to the slot for micro USB, in a successful connection status light will flash orange (highly recommend to use of standard adapters, use of other adapters may damage the device).