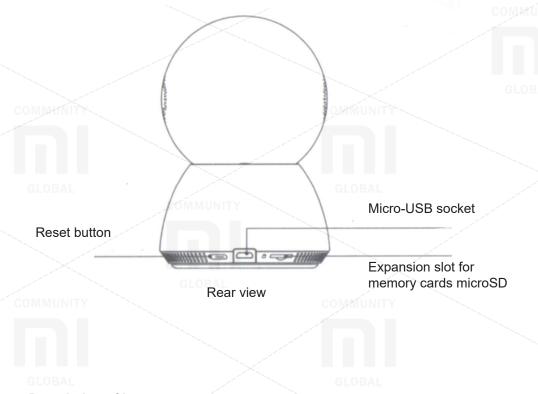

### Description of buttons

Buttons assignment: short press of power button opens voice management session and ends the one, long press of button activates voice call.

Reset button: a long press of button restores a factory settings.

Use Mijia Smart Camera not only to protect a home, but also for recording and storing beautiful moments with your family. Insert a Micro SD card to store all recordings from the camera. Later you can move all the video on the router / NAS and other storage devices. The camera will record all the brightest events in a home, which you can view at any time. Keep all fond memories for many years.