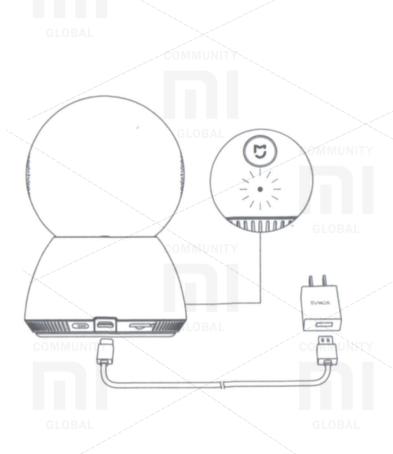

#### Connection of the camera

Connect a power adapter to the bottom of the device to the slot for micro USB, in a successful connection status light will flash orange (highly recommend to use of standard adapters, use of other adapters may damage the device).