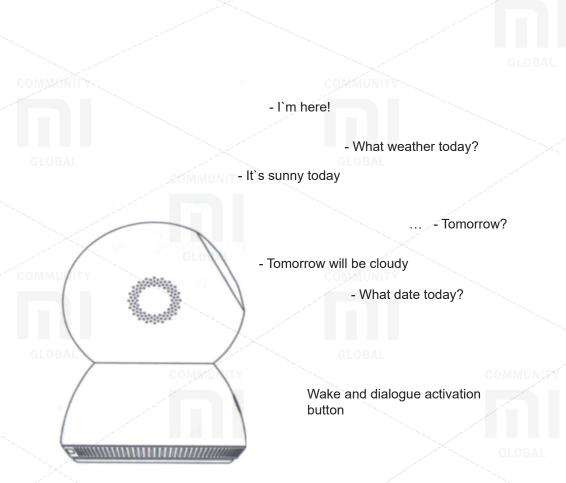

### The first method of camera activating

Signal for activation of device: to awaken the camera, you can contact face close to the device and call «Xiao Bai, look!» (Xiao Bai Kan Guo Lai). Device is activated and in twinkling green indicator starts with dialogue. (Please follow the quiet environment for the use of a set of functional capabilities of the device, the optimum distance of 0.5-3 meters).

Xiao Bai Kan Guo Lai

i'm here!

What weather today?

It's sunny today!

(Signal for awakening activated by default, if necessary, close the feature in your mobile device).

### Other method of camera activating

Button awakening: awakening camera is activated by pressing the button in the front of the camera, and then, in twinkling green indicator, button begins a dialogue between you and the camera.