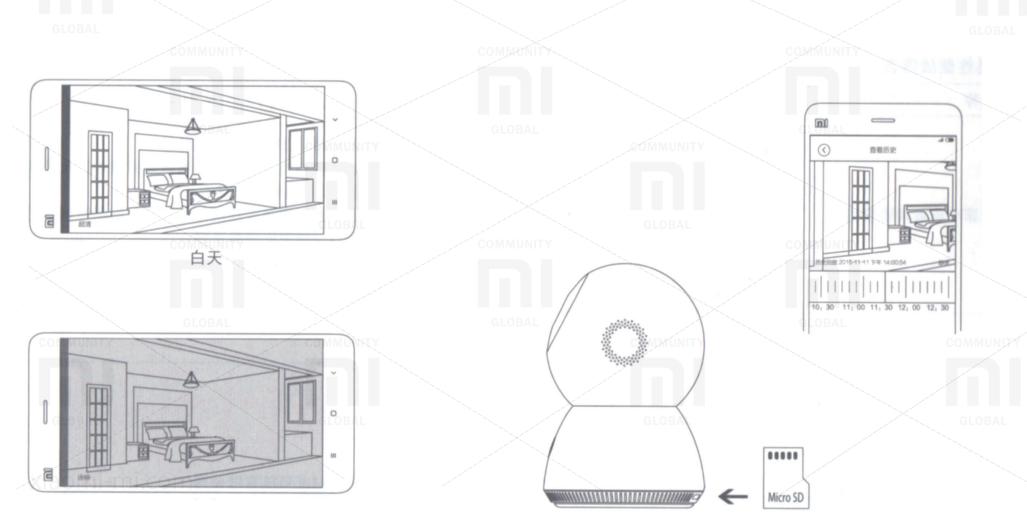

# Video history Keep your memorable moments with your family

Warmth and comfort - is that we always associate with home. Due Mijia Smart Camera, you can watch every corner of your home. Using dual shaft engine (non-cantilever design) camera provides high mobility comparable to a human neck. Camera angle is 85 degrees. vertical and 360 degrees. horizontally. Consider every detail of your home.

Use Mijia Smart Camera not only to protect a home, but also for recording and storing beautiful moments with your family. Insert a Micro SD card to store all recordings from the camera. Later you can move all the video on the router / NAS and other storage devices. The camera will record all the brightest events in a home, which you can view at any time. Keep all fond memories for many years.