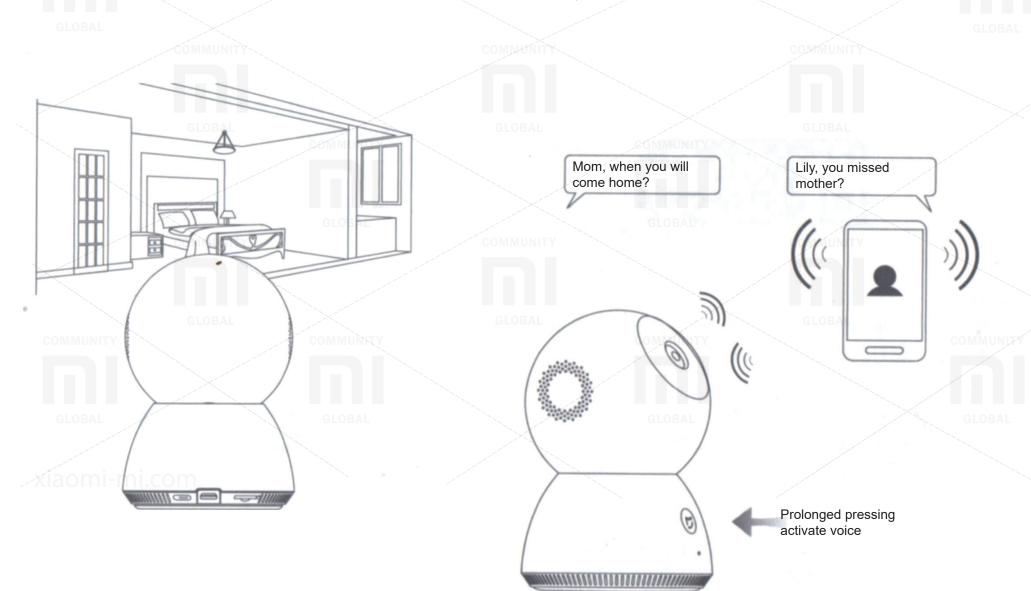

# Infrared LEDs for night vision Parents always there

**Two-way voice communication** 

Use the camera for showing of love and care to your child. Mijia Smart Camera equipped by ten 940nm IR LED, which allow you to use the device in night mode. Leave the camera at the crib and at any time observe your child. No more need to repeatedly get up at night worrying about sleeping baby. Mijia Smart Camera - this is 24-hour supervision for your child.

Voice can be initiated, using the camera and a mobile device (if a mobile device is within range of access).

- Voice activated within 3 seconds after receiving a request from a mobile device.
- Long pressing the connection button of the camera sends a request for voice communication, that takes mobile device.

### The first method of camera activating

Signal for activation of device: to awaken the camera, you can contact face close to the device and call «Xiao Bai, look!» (Xiao Bai Kan Guo Lai). Device is activated and in twinkling green indicator starts with dialogue. (Please follow the quiet environment for the use of a set of functional capabilities of the device, the optimum distance of 0.5-3 meters).