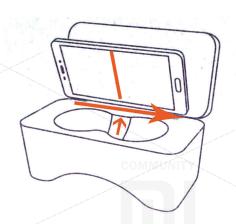

## Set up and connect your mobile device

Attach a phone to the inner liner, make sure that center line of mobile phone screen is closely connected with the pointing arrow, and then, pull up adjuster mechanism, if using headphones, adjust double adjuster mechanism to relevant provisions in order to release headphone socket.