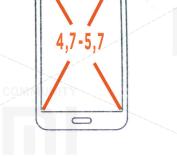

## Recommendations for installation of mobile device

If you want to get maximum benefit from using the device, it recommends to use mobile device with a screen resolution of 4.7-5.7 inches,

Mount on the connection panel a mobile device with a screen resolution of 4.4 inches and above.