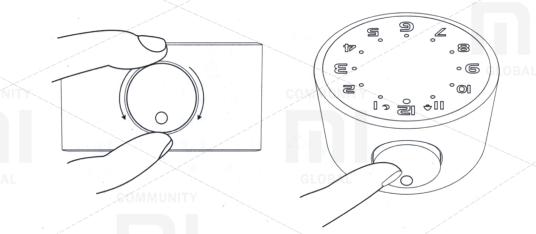

## Alarm settings

In either mode, press the power button twice to open the alarm settings. Scroll the button clockwise to set the minutes; Counterclockwise to set the clock. After a single press of the button, all settings are saved, if you double click on the button, settings are not saved. LED digital display indicates a clock, a round small dot indicates minutes. After 12 hours, an «crescent moon» appears on the alarm clock, indicating PM's afternoon (12:00 -24:00).

#### Alarm settings

In any mode, the second double-click on the power button opens the alarm setting mode. Scroll the button clockwise to set the minutes; Counterclockwise to set the clock. Open the alarm call settings. If the alarm has already been paired with your device, an alarm icon will appear when you enter the alarm settings.

## Setting the Alarm Clock

In any mode, the third time you press the power button, the alarm melody mode is activated. Scrolling the power button, select a melody. Click once on the button to save the settings, click twice to not save the settings.

#### Function button

GLOBAL

| Single-click | Double click                                                                      | Long press                          | Scrolling the<br>button clockwise | Scrolling the<br>button counter<br>clockwise | Long press<br>and scrolling             |
|--------------|-----------------------------------------------------------------------------------|-------------------------------------|-----------------------------------|----------------------------------------------|-----------------------------------------|
| Confirmation | Switching modes<br>A) Time settings                                               | On/Off                              | Volume up                         | Volume down                                  | Clockwise:<br>next track                |
| Play / Pause | B) Alarm settings<br>C) Select an alarm<br>tone / Cancel<br>D) Turn off the alarm | Looking for<br>Bluetooth<br>devices | Minutes setting                   | Hours<br>setting                             | Counter<br>clockwise:<br>previous track |