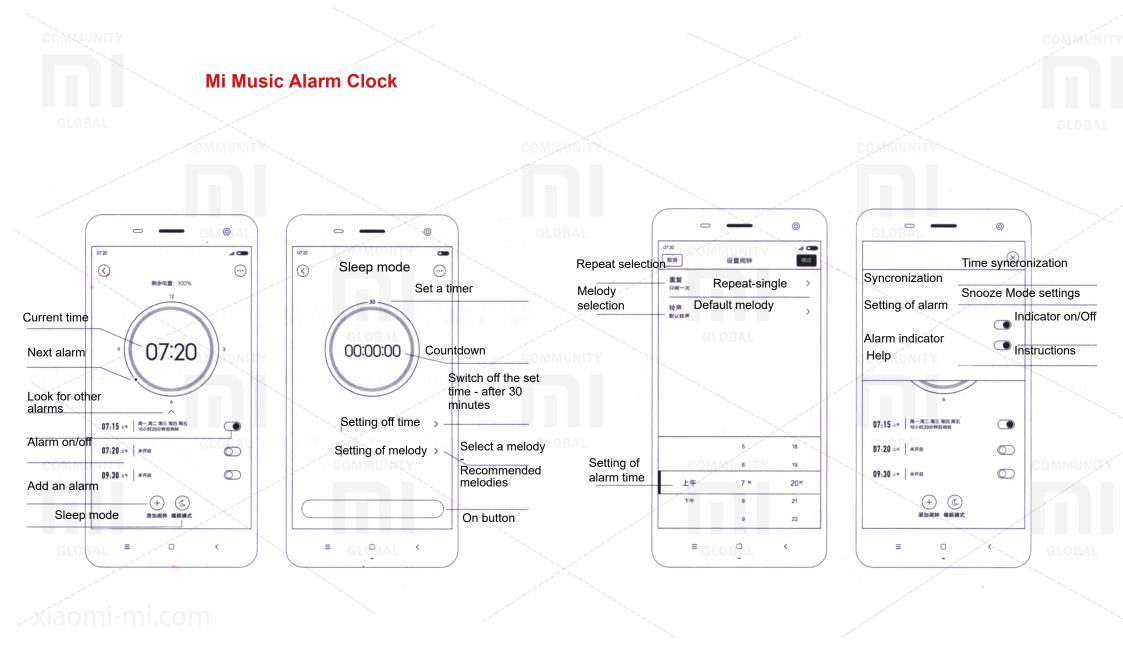

# Mi Music Alarm Clock

## Alarm settings

In either mode, press the power button twice to open the alarm settings. Scroll the button clockwise to set the minutes; Counterclockwise to set the clock. After a single press of the button, all settings are saved, if you double click on the button, settings are not saved. LED digital display indicates a clock, a round small dot indicates minutes. After 12 hours, an «crescent moon» appears on the alarm clock, indicating PM's afternoon (12:00 -24:00).

#### Alarm settings

In any mode, the second double-click on the power button opens the alarm setting mode. Scroll the button clockwise to set the minutes; Counterclockwise to set the clock. Open the alarm call settings. If the alarm has already been paired with your device, an alarm icon will appear when you enter the alarm settings.

## Setting the Alarm Clock

In any mode, the third time you press the power button, the alarm melody mode is activated. Scrolling the power button, select a melody. Click once on the button to save the settings, click twice to not save the settings.

## Other

If no operations are performed for 8 seconds when the function setting mode is activated, the alarm clock switches to the main time demonstration mode.

Press and hold the reset button for 2 seconds to reset the settings, after which the alarm can reset.