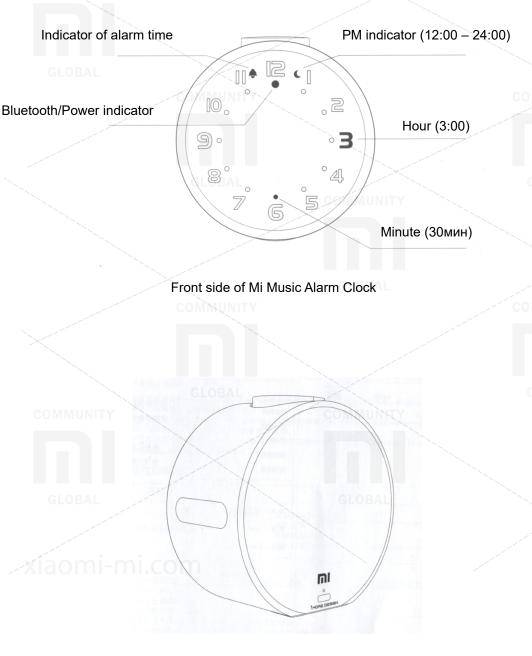

# Mi Music Alarm Clock

## Alarm settings

In either mode, press the power button twice to open the alarm settings. Scroll the button clockwise to set the minutes; Counterclockwise to set the clock. After a single press of the button, all settings are saved, if you double click on the button, settings are not saved. LED digital display indicates a clock, a round small dot indicates minutes. After 12 hours, an «crescent moon» appears on the alarm clock, indicating PM's afternoon (12:00 -24:00).

#### Alarm settings

In any mode, the second double-click on the power button opens the alarm setting mode. Scroll the button clockwise to set the minutes; Counterclockwise to set the clock. Open the alarm call settings. If the alarm has already been paired with your device, an alarm icon will appear when you enter the alarm settings.

## Setting the Alarm Clock

In any mode, the third time you press the power button, the alarm melody mode is activated. Scrolling the power button, select a melody. Click once on the button to save the settings, click twice to not save the settings.