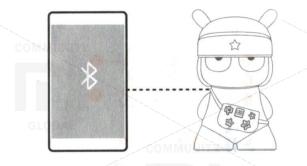

### Play music from SD card

After inserting a card, press Play button to play files, stored on Micro SD. \* Support Micro SD 32GB or more.

\* Upload tracks to SD card via USB cable.