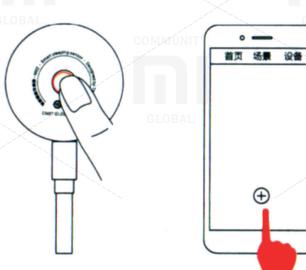

#### **Devices connection**

- 1. Connect device to phone or to a router.
- 2. Open «Mi Smart Home» APP.
- 3. Connect a supply adapter to Lunar Sleep Smart Sensor; before installation completion, don't power off the adapter.

- 4. Press the devices button three times, then a blue indicator will begin to blink.
- 5. You can also add a new device in manual mode.
- 6. To finish connection of devices, follow the instructions.

If supply adapter isn't connected to the device, press the button once. If the white indicator blinked once, the device is in normal operating state.