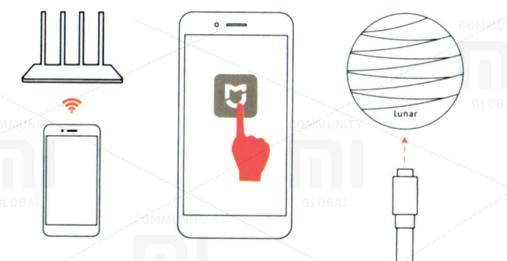

# Installation of the application

To install the application, find in Mi Store «Mi Smart Home» APP or scan a QR code.

\* This device is already in Mi Smart Home list of devices, supports MIUI system, and also can be interfaced to other clever devices in your house.

#### **Devices connection**

- 1. Connect device to phone or to a router.
- 2. Open «Mi Smart Home» APP.
- 3. Connect a supply adapter to Lunar Sleep Smart Sensor; before installation completion, don't power off the adapter.

- 4. Press the devices button three times, then a blue indicator will begin to blink.
- 5. You can also add a new device in manual mode.
- 6. To finish connection of devices, follow the instructions.