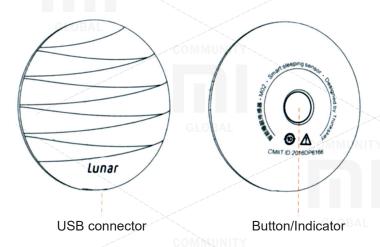

#### **Product**

Lunar Name: Lunar Sleep Smart Sensor

Model: M02
Date of manufacture: 2016.11
Controller: 01

## **Technical specifications**

Model: M02;

Operating temperature: -10 ° C to 40 ° C;

Humidity level: <85%;

Storage temperature: -20 ° C to 55 ° C; Storage humidity level of the device: <95%;

Charging Voltage: DC5V;

Standard: Q / BSWKL0002-2016;

CMIIT ID: 2016DP6166;

Package: Lunar Sleep Smart Sensor x1, USB cable x1, instruction x1;

Requirements: iPhone 5 and the following models, iOS 8.0 and higher, Android 4.0

and higher.