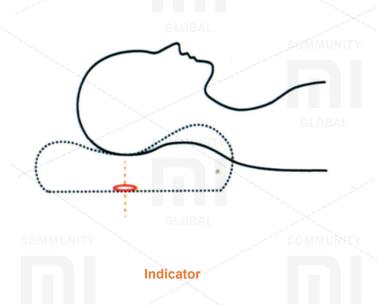

## **Device arrangement**

Please, put the device under a pillow or in a pillow, it is the closest to location of head.

Softer pillow and mattress promote more exact collection of data about your dream.

| Indicator color | LOBAL Indicator status GLOBAL |                               |  |  |  |
|-----------------|-------------------------------|-------------------------------|--|--|--|
|                 | Constantly blink              | Flashing                      |  |  |  |
| Green           | Charging is complete          | Software Update               |  |  |  |
| Yellow          | During charging               |                               |  |  |  |
| Red             | omi-mi.com                    | While setting up Wi-Fi signal |  |  |  |