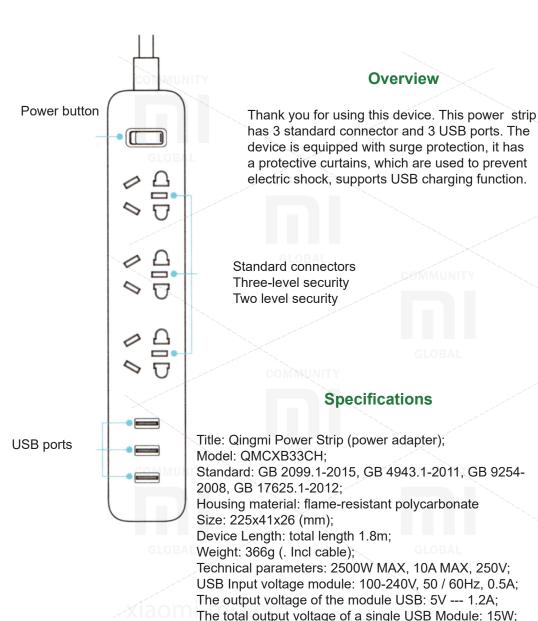

## KingMi Smart Power Strip

Operating temperature: -10C ~ + 40C.

#### **Features**

- Overload Protection: when the current exceeds the limit value, the device is automatically disconnected from a power supply, thereby preventing the likelihood of overload. After eliminating possible causes of overloading, in manual mode, you can restore the extension work, replace the fuse.
- Double protection: double, triple protection, which do not depend on each other.
- High performance: 3 USB ports for simultaneous charging of three devices.
- Compliance with State standards, each connector can equally be used for standard sockets with three flat prongs, two forks and standard German sockets with two round 4.8mm plugs.
- Fire: The results of testing materials for fire resistance meet State standards.
- The device is equipped with a chip, automatically detect the battery charging current.