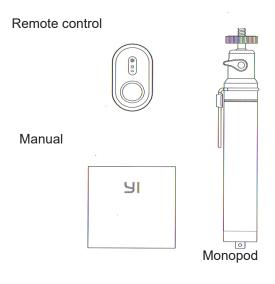

## Stick for Yi Camera

#### 1.Standard Accessories



# 3. Shooting



Camera mode: press the shutter button. Video mode: press the shutter button to start/stop shoot video.

## 2.Using of the remote control

Pair



After double clicking Wifi button, you will hear the sound, and then the blue LED will light up. Log in connection mode via Bluetooth.

# 4. Using of the monopod



Fixing Camera

Direction down - open the lock
Direction upwards - close the lock

Make sure that you have turned the rotation pointer, then you can adjust the length of the monopod. Otherwise there will be problems with regulation of the length of the monopod. After selecting the required length, rotate the monopod to lock it.

Press the shutter button, then you will hear sound, and at the same time illuminates a blue LED that indicates successful pairing.



After