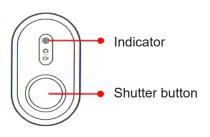

## 2.Using of the remote control

Pair

After double clicking Wifi button, you will hear the sound, and then the blue LED will light up. Log in connection mode via Bluetooth.

Press the shutter button, then you will hear sound, and at the same time illuminates a blue LED that indicates successful pairing.

After this, you no longer need to re-connect to the remote control. One click on the shutter button - and you can begin to use the camera. The red light indicates an error in pairing of two devices.