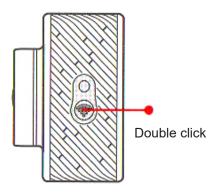

## 2.Using of the remote control

Pair

After double clicking Wifi button, you will hear the sound, and then the blue LED will light up. Log in connection mode via Bluetooth.

Press the shutter button, then you will hear sound, and at the same time illuminates a blue LED that indicates successful pairing.

After this, you no longer need to re-connect to the remote control. One click on the shutter button - and you can begin to use the camera. The red light indicates an error in pairing of two devices.