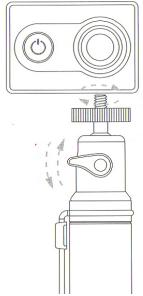

# 4. Using of the monopod

Fixing Camera

Direction down - open the lock
Direction upwards - close the lock

Make sure that you have turned the rotation pointer, then you can adjust the length of the monopod. Otherwise there will be problems with regulation of the length of the monopod. After selecting the required length, rotate the monopod to lock it.

# 5. Setting the remote controller to a monopod