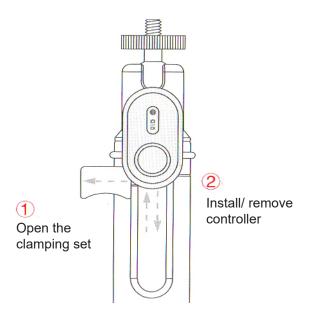

LED will light up. Log in connection mode via Bluetooth.

# 4. Using of the monopod



Fixing Camera

Direction down - open the lock
Direction upwards - close the lock

Make sure that you have turned the rotation pointer, then you can adjust the length of the monopod. Otherwise there will be problems with regulation of the length of the monopod. After selecting the required length, rotate the monopod to lock it.

Press the shutter button, then you will hear sound, and at the same time illuminates a blue LED that indicates successful pairing.



After this, you no longer need to re-connect to the remote control. One click on the shutter button - and you can begin to use the camera. The red light indicates an error in pairing of two devices.

# 5. Setting the remote controller to a monopod



## 4. Changing the batteries



1

Remove the rubber rim



**2**).

**Guarantee** 

Rotate the back panel

•

Turn up the back cover ... .. and then change the battery. You can use a coin so that you can easily turn the back cover, and then remove it.

# **Specifications**

Stick for Yi Camera

Name: Stick for Yi Camera

Contents: monopod, remote control

**CMIIT ID:** 2015DJ2029

Material: aluminum, spring steel, silicone, plastic alloy

Model: LYZPG01XY

The current standard is: Q31 / 0115000160C002

Q31 / 0115000160C003

Producer: «Yi Technology Shanghai»

Address: Shanghai, district Phudun, Dzinkhe st, 2889, pl

Chhanthay, Ezdanie, 6th Floor

Phone service: 400 100 5678 Version: CHYKQ -0527-1

# The presence of toxic and hazardous substances

There are no any of elements of Pb,Hg,Cd