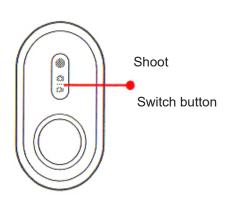

## 2.Using of the remote control

Pair

After double clicking Wifi button, you will hear the sound, and then the blue LED will light up. Log in connection mode via Bluetooth.

Press the shutter button, then you will hear sound, and at the same time illuminates a blue LED that indicates successful pairing.

After this, you no longer need to re-connect to the remote control. One click on the shutter button - and you can begin to use the camera. The red light indicates an error in pairing of two devices.