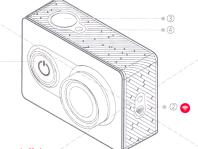

# Operating of a camera

Users guide x1

Battery x1

Micro-USB cable x1

- power-ON button/switching of the mode
- ② ring-shaped LED indicator
- video/photo button

- status indicator
- 6 microphone
- WIFI indicator
- ® power-ON WIFI/button for Bluetooth

If you do not use high-quality TF a card (max. Supports a card on 64 Gg), it can effect quality of filming or cause its interruption.

6 slot for monopod