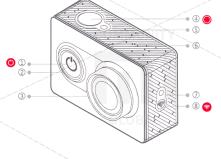

# Operating of a camera

Users guide x1

Battery x1

Micro-USB cable x1

- power-ON button/switching of the mode
- ② ring-shaped LED indicator
- video/photo button

- status indicator
- 6 microphone
- WIFI indicator
- ® power-ON WIFI/button for Bluetooth