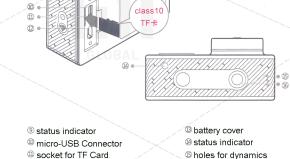

If you do not use high-quality TF a card (max. Supports a card on 64 Gg), it can effect quality of filming or cause its interruption.

6 slot for monopod