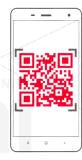

# 5 ) Installation on mobile Yi Sport Camera Application

System requirements of phone Android 4.1 and above or IOS 7. For installation on mobile phone Yi Camera of the application, scan a QR-code which is from the right side. Follow the further instructions for completion of installation and successful interface of the chamber with mobile.