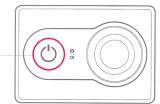

### Power on/off down

Power On: press the button Power Off: press the button for longer (if unloaded, the red indicator lights up)

#### Connection/shut down of WIFI

Connecting to WIFI: press the button and you are connected/be disconnected from WIFI. After successful connection to WIFI, the dark blue indicator will light up.

Switching-off WIFI: press the button, and you at once are connected/be disconnected from WIFI. The indicator blinks 5 times and once extinguished.

4) Color of the LED indicator indicates charging level blue: 50%-100%

purple: 15%-49% red: 0-14%

The LED indicator