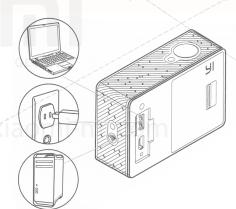

# Charging

For additional charge it is possible to connect USB cable to the power adapter or to the PC. It is recommended to use adapters 5V/1.5A and more portable power units.