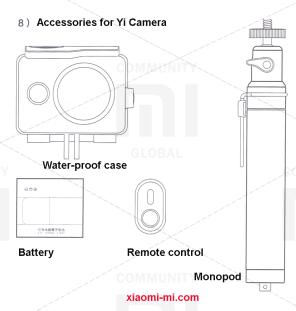

| 0  | 0  | .com | 0   | 0    |     |
| Explain             | O: Toxic and harmful substances in all accessories of the given arrangement to occur in quantity below limiting value according to SJ/T11363-2006 "Requirements of restriction availability of poisonous and harmful substances in the goods ".  X: Means availability of toxic and harmful substances at least in one of in accessories of the given arrangement in the quantity exceeding limiting value, according to SJ/T11363-2006 "Requirements of restriction availability of poisonous and harmful substances in the goods ". |    |    |      |     |      |     |

### Accessories for Yi Camera



# **Warranty Conditions**

Into guarantee service enters:

- 1. In current of 7 days from the moment of purchase if service center Mi will detect occurrence of a problem of an arrangement, you can return the goods or change it;
- 2. In current of 15 days from the moment of purchase if service center Mi will detect occurrence of a problem of an arrangement, you can change the goods or take advantage of free corrective maintenance;
- 3. In current of 12 months from the moment of purchase if service center Mi will detect occurrence of a problem of an arrangement, you can take advantage of free corrective maintenance.

## The main specifications of Yi Camera

Lens: F2.8 DFOV 1550

Focal length: 2.73 +-5%мм

Video standard: the highest supported standard 1080Px60fps

Sensor: Sony CMOS 16 - me