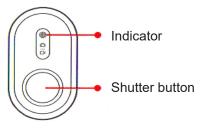

## 3. Shooting

Camera mode: press the shutter button. Video mode: press the shutter button to start/stop shoot video.