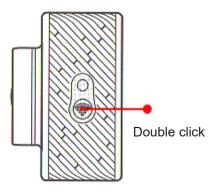

### Remote control for Yi Camera

The remote control is designed to control Yi Camera

2. Using of the remote control

Pair

After double clicking Wifi button, you will hear the sound, and then the blue LED will light up. Log in connection mode via Bluetooth.