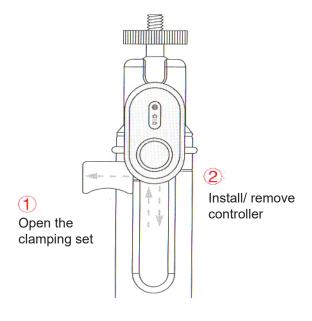

king Wifi button, you will hear the sound, and then the blue LED will light up. Log in connection mode via Bluetooth.

## 3. Shooting



Camera mode: press the shutter button. Video mode: press the shutter button to start/stop shoot video.

## 4. Changing the batteries



Turn up the back cover ... .. and then change the battery. You can use a coin so that you can easily turn the back cover, and then remove it.

Press the shutter button, then you will hear sound, and at the same time illuminates a blue LED that indicates successful pairing.



After this, you no longer need to re-connect to the remote control. One click on the shutter button - and you can begin to use the camera. The red light indicates an error in pairing of two devices.

## 5. Setting the remote controller to a monopod



#### **Guarantee**

The list of circumstances (including, but not limited to), under which compensation is not possible:

- The end of maintenance period, fall, neglect, abuse, liquid ingress, accident, broken or slipped the label and marking device;
- The warranty period is ended;
- Damage caused by force majeure, such as lightning, fire or flood.

## **Specifications**

#### Remote Control for Yi Camera

Name: Remote Control for Yi Camera

CMIIT ID: 2015DJ2029

Material: silicone, plastic alloy

Model: XYLY01

The current standard is: Q31 / 0115000160C003

Producer: «Yi Technology Shanghai»

Address: Shanghai, district Phudun, Dzinkhe st, 2889, pl

Chhanthay, Ezdanie, 6th Floor

Version: CHYKQ -0608-1

Warranty service is carried out in accordance with the law on «the rights of consume