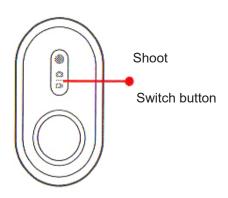

## 3. Shooting

Camera mode: press the shutter button. Video mode: press the shutter button to start/stop shoot video.

After this, you no longer need to re-connect to the remote control. One click on the shutter button - and you can begin to use the camera. The red light indicates an error in pairing of two devices.