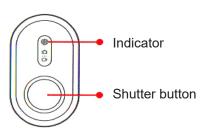

## 3. Shooting

Camera mode: press the shutter button. Video mode: press the shutter button to start/stop shoot video.

## 4. Changing the batteries

Turn up the back cover ... .. and then change the battery. You can use a coin so that you can easily turn the back cover, and then remove it.

Press the shutter button, then you will hear sound, and at the same time illuminates a blue LED that indicates successful pairing.

After this, you no longer need to re-connect to the remote control. One click on the shutter button - and you can begin to use the camera. The red light indicates an error in pairing of two devices.