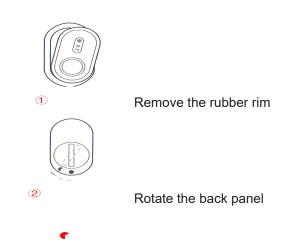

## 4. Changing the batteries

Turn up the back cover ... .. and then change the battery. You can use a coin so that you can easily turn the back cover, and then remove it.

Press the shutter button, then you will hear sound, and at the same time illuminates a blue LED that indicates successful pairing.