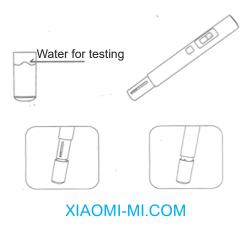

# TDS pen usage

- 1. Remove the cap of electrodes cell, press the power button, fill cap by water to 2/3.
- 2. Insert the tester electrodes into the cap, gently shake it to water to reduce air bubbles.
- 3. Wait for about 3 seconds, and the display will show a value that represents the level of water quality.