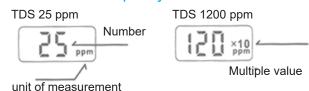

## Water quality indicators

Note: If the TDS value is greater than 999 times the x10 multiple value uses

| Low level | Relatively low level |         | -<br>Higher<br>level | Relatively<br>high level |       |
|-----------|----------------------|---------|----------------------|--------------------------|-------|
| 0-50      | 50-100               | 101-300 | 301-600              | 600-1000                 | 1000+ |