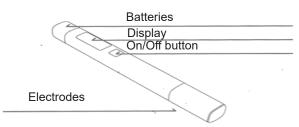

# Water Quality Tester TDS pen structure

# TDS pen usage

- 1. Remove the cap of electrodes cell, press the power button, fill cap by water to 2/3.
- 2. Insert the tester electrodes into the cap, gently shake it to water to reduce air bubbles.
- 3. Wait for about 3 seconds, and the display will show a value that represents the level of water quality.

# Battery changing

Remove the cap of the battery cell, remove the old batteries and insert new ones.