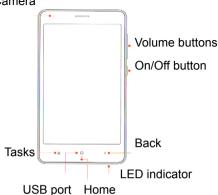

# Audio 3.5 mm port Camera

## Thank you for choosing Redmi 2

To activate the smartphone, press the power button, which is located on the right side, and hold it for a few seconds. Then follow the setup instructions of your smartphone.