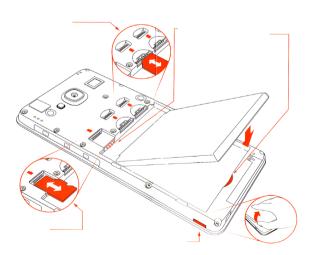

## Inserting of SIM card

- 1. Remove a battery.
- 2. Insert SIM-card(s) into special slots.
- 3. Place an SD-card into the slot.
- 4. Set the battery.
- 5. Switch the phone on.