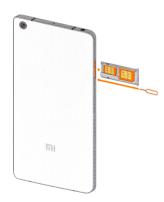

# Inserting of SIM card

- 1. According to the instructions, remove the special built-in slot for the card.
- 2. According to the image pattern, insert a special paper clip into circular hole on a side edge of the phone, then card slot is automatically removes.
- 3. Place the SIM / UIM card into the slot. Chip to the back of the phone.
- 4. Insert the slot back to the phone.