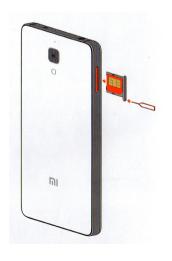

# Inserting of SIM card

- 1. According to the instructions, remove the special built-in slot for the card.
- 2. According to the image pattern, insert a special paper clip into circular hole on a side edge of the phone, then card slot is automatically removes.
- 3. Place the SIM / UIM card into the slot. Chip to the back of the phone.
- 4. Insert the slot back to the phone.