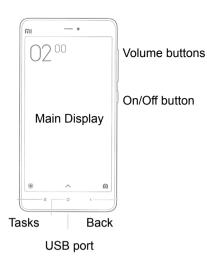

### Thank you for choosing Mi4

To activate the smartphone, press the power button, which is located on the right side, and hold it for a few seconds. Then follow the setup instructions of your smartphone.