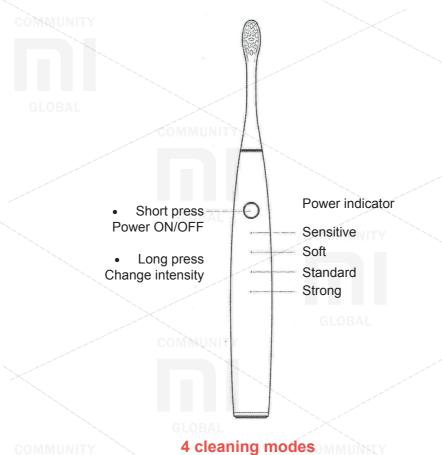

#### Awakening mode (by default)

- Make a short press on the power button to turn on the toothbrush, and a sound greetings will be played. The brush automatically goes into sleep after 15 seconds without using it.
- Short pressing after toothbrush activation activates the specified cleaning mode.
- According to the cleaning plan, the toothbrush automatically stops after the specified time. If you need to stop cleaning before reaching the specified time, make a short press on the power button to stop the cleaning.
- Press and hold the power button for 2 seconds to change the intensity of the cleaning.

#### Cleaning mode without wakeup (activated via mobile application)

- The wipe-free cleaning mode can be activated via the mobile application. A short press on the power button will skip the wakeup mode and immediately start the cleaning process.
- Press and hold the power button for 2 seconds to change the intensity of the cleaning.

L1 (·) ····· The indicator 1 is illuminated ····· Sensitive L2 (··) ····· Two indicators are illuminated ······ Soft

L3 (· · ·) · · · · The 3 indicators are lit · · · · · Standard

L4 (· · · · · · 4 LEDs illuminated · · · · · Strong

#### L1 Sensitive

Suitable for people with sensitive teeth that use an electric toothbrush for the first time.

#### L2 Soft

Suitable for people using an electric toothbrush for the first time.

#### L3 Standard

Suitable for people who have used an electric toothbrush before.

### L4 Strong

Suitable for persons with increased teeth cleaning requirements.