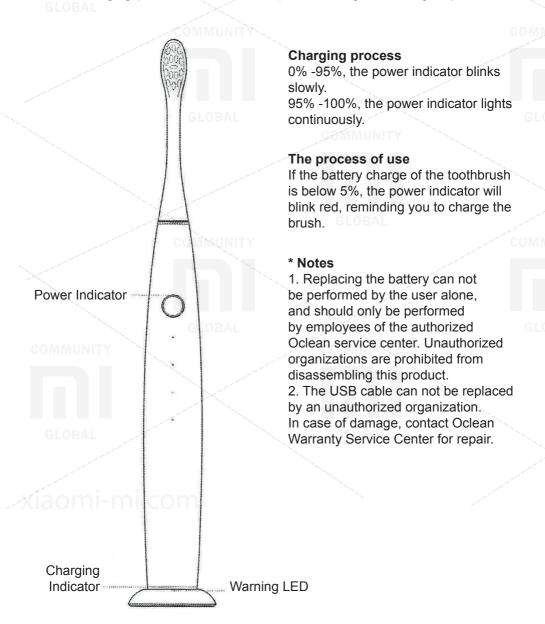

#### Awakening mode (by default)

- Make a short press on the power button to turn on the toothbrush, and a sound greetings will be played. The brush automatically goes into sleep after 15 seconds without using it.
- Short pressing after toothbrush activation activates the specified cleaning mode.
- According to the cleaning plan, the toothbrush automatically stops after the specified time. If you need to stop cleaning before reaching the specified time, make a short press on the power button to stop the cleaning.
- Press and hold the power button for 2 seconds to change the intensity of the cleaning.

#### Cleaning mode without wakeup (activated via mobile application)

- The wipe-free cleaning mode can be activated via the mobile application. A short press on the power button will skip the wakeup mode and immediately start the cleaning process.
- Press and hold the power button for 2 seconds to change the intensity of the cleaning.

### Anti-spray mode (activated via mobile application)

Activate the anti-spatter function through the Oclean mobile application, it
effectively prevents spray of liquids when the toothbrush is not used in direct
contact with the teeth.

L1 (·) ····· The indicator 1 is illuminated ····· Sensitive L2 (··) ····· Two indicators are illuminated ······ Soft

L3 (· · ·) · · · · The 3 indicators are lit · · · · · Standard

L4 (· · · · · · 4 LEDs illuminated · · · · · Strong

#### L1 Sensitive

Suitable for people with sensitive teeth that use an electric toothbrush for the first time.

#### L2 Soft

Suitable for people using an electric toothbrush for the first time.

#### L3 Standard

Suitable for people who have used an electric toothbrush before.

### L4 Strong

Suitable for persons with increased teeth cleaning requirements.

# **Magnetic charge**

When Oclean One is in contact with a special charging dock, the lower part of the toothbrush shines, indicating that the toothbrush is charging. In the event of incorrect charging (short circuit or overload), the warning LED will light up.