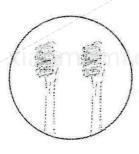

# Recommended toothbrushing method

· Duration of teeth cleaning

Dentists recommend the duration of each tooth cleaning for 2 to 3 minutes.

• Recommended method for cleaning teeth 3

# **Steps**

Gently insert the brush head into the body of the toothbrush. Between the casing and the head there should be a small gap for the normal operation of the nozzle.

To prevent spattering of the toothpaste, apply a small amount of paste to the brush head before use. (An ultrasonic toothbrush saves more toothpastes than an ordinary toothbrush)

Wash the brush head with water and place it in the mouth, switch on the brush to start cleaning.

Slowly move the bristle at an angle of 45 ° along the gum line for proper tooth brushing.

Hold the brush handle and slowly move it with circular motions. Do not push too much.