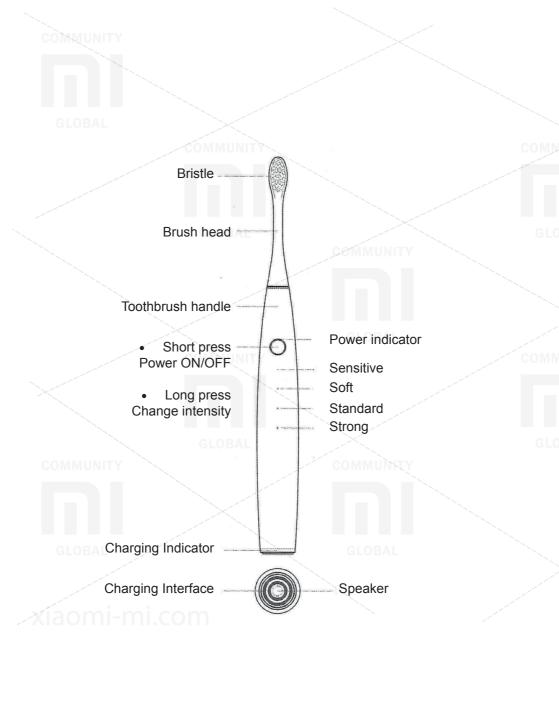

# **Explanation**

#### Awakening mode (by default)

- Make a short press on the power button to turn on the toothbrush, and a sound greetings will be played. The brush automatically goes into sleep after 15 seconds without using it.
- Short pressing after toothbrush activation activates the specified cleaning mode.
- According to the cleaning plan, the toothbrush automatically stops after the specified time. If you need to stop cleaning before reaching the specified time, make a short press on the power button to stop the cleaning.
- Press and hold the power button for 2 seconds to change the intensity of the cleaning.

#### Cleaning mode without wakeup (activated via mobile application)

- The wipe-free cleaning mode can be activated via the mobile application. A short press on the power button will skip the wakeup mode and immediately start the cleaning process.
- Press and hold the power button for 2 seconds to change the intensity of the cleaning.

L1 (·) ····· The indicator 1 is illuminated ····· Sensitive L2 (··) ····· Two indicators are illuminated ······ Soft

L3 (· · ·) · · · · The 3 indicators are lit · · · · · Standard

L4 (· · · · · · 4 LEDs illuminated · · · · · Strong

# **Magnetic charge**

When Oclean One is in contact with a special charging dock, the lower part of the toothbrush shines, indicating that the toothbrush is charging. In the event of incorrect charging (short circuit or overload), the warning LED will light up.