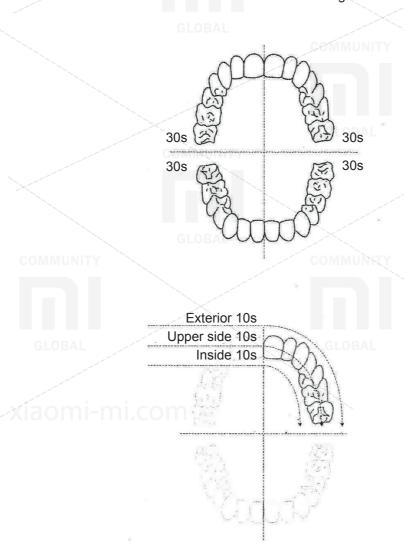

# Recommended toothbrushing method

· Duration of teeth cleaning

Dentists recommend the duration of each tooth cleaning for 2 to 3 minutes.

• Recommended method for cleaning teeth 3

# **Steps**

Gently insert the brush head into the body of the toothbrush. Between the casing and the head there should be a small gap for the normal operation of the nozzle.

To prevent spattering of the toothpaste, apply a small amount of paste to the brush head before use. (An ultrasonic toothbrush saves more toothpastes than an ordinary toothbrush)

Wash the brush head with water and place it in the mouth, switch on the brush to start cleaning.

Slowly move the bristle at an angle of 45 ° along the gum line for proper tooth brushing.

Hold the brush handle and slowly move it with circular motions. Do not push too much.

Spray the brush with water after cleaning.