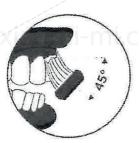

Wash the brush head with water and place it in the mouth, switch on the brush to start cleaning.

Slowly move the bristle at an angle of 45 ° along the gum line for proper tooth brushing.

Hold the brush handle and slowly move it with circular motions. Do not push too much.