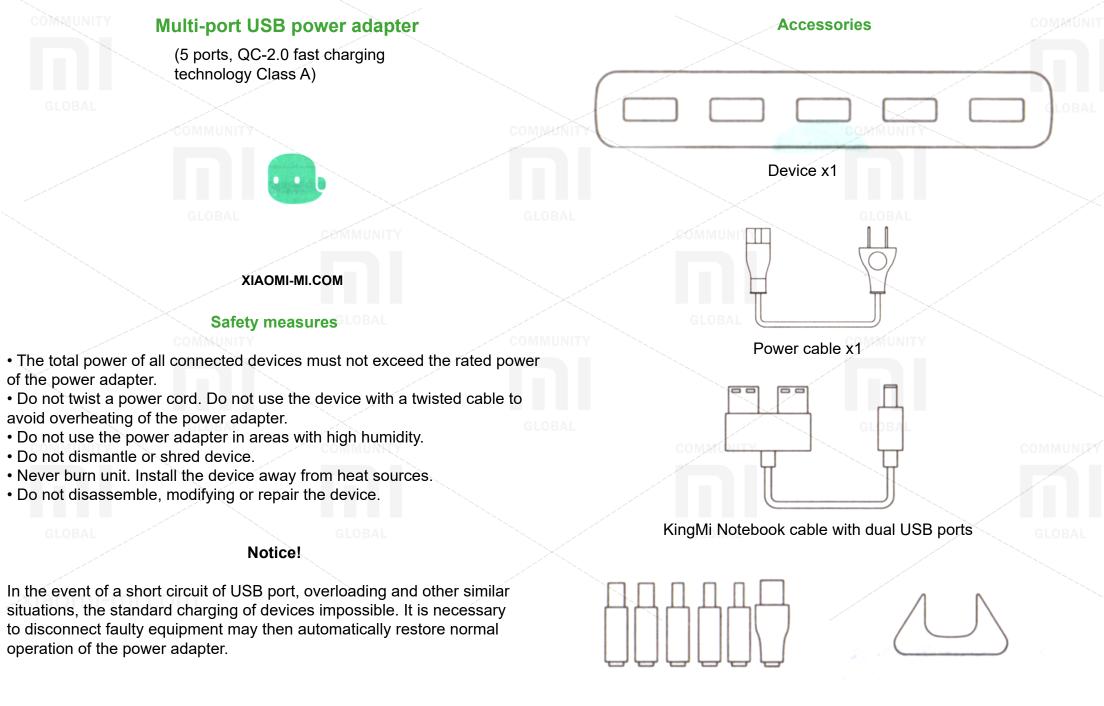

### **Specifications**

Name: Multi-port USB power adapter (5 ports, QC-2.0 fast charging technology Class A); Model: QMCDZ06; Fast charging technology: QC-2.0 x 5; Standard: GB 4943.1-2011, GB 17625.1-2012, GB 9254-2008; Housing material: flameless polycarbonate; Size: 110h81h18.3 (mm); Weight: 248h (incl. Cable); Rated output power: 65W MAX; Input Voltage: 100-240V, 50 / 60Hz, 1.5A MAX; Output voltage: one USB module supports 5V / 2A, 9V / 1.8A, 12V / 1.5A, 20V / 1.5A; every two USB module supports 20V / 3A (necessary to use the cable KingMi Notebook with Dual USB port); Operating temperature: -10 ° C ~ +40 ° C.

## Operation

Simultaneous charging of five standard portable devices. Use KingMi Notebook cable with dual USB port to charging the laptop.