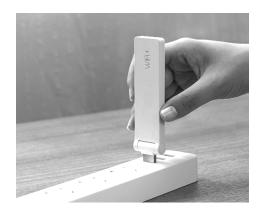

### Usage

Than Amplifier must be connected to the USB port of another device, which will be in place amplification.

- \* The word «\_\_\_plus» will be added to the name of a network, but it will not change the network password.
- \* Once you install a second amplifier in the right place, your network coverage strengthened to 2 times