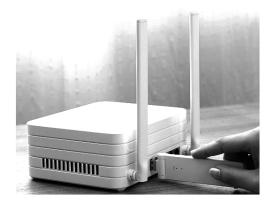

### Connection

Plug the Amplifier into Mi Wifi router USB port, blue LED will indicates a successful device connection.