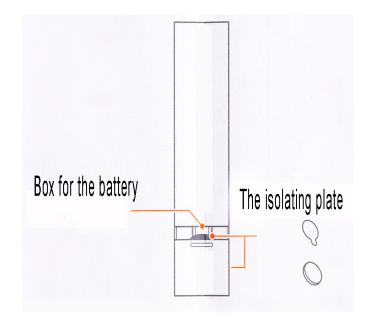

### 1. At first get the isolating plate

For opening of box for the battery, press the back panel and pull it down. Get the battery and the isolating plate. After that put into place the battery and close the back panel of box for the battery.