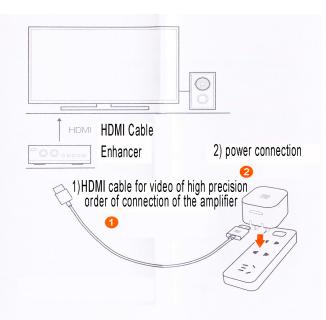

### **Standard Installation**



Installation and connection of the amplifier



# \_\_\_\_\_

Use of Bluetooth remote control

# Movement of a choice and various options Turning on Return on one step backwards Confirmation of a choice Return to the main page Image: Confirmation of a choice (Image: Confirmation of a choice) Menu (Image: Confirmation of a choice) Image: Confirmation of a choice Return to the main page Image: Confirmation of a choice) (Image: Confirmation of a choice) Image: Confirmation of a choice) (Image: Confirmation of a choice) Image: Confirmation of a choice) (Image: Confirmation of a choice) Image: Confirmation of a choice) (Image: Confirmation of a choice) Image: Confirmation of a choice) (Image: Confirmation of a choice) Image: Confirmation of a choice) (Image: Confirmation of a choice) Image: Confirmation of a choice) (Image: Confirmation of