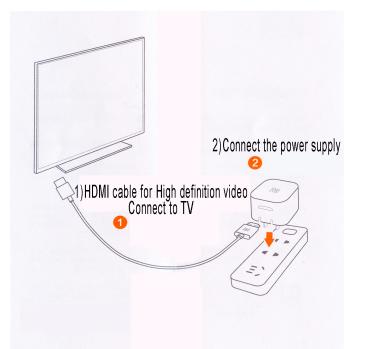

### **Standard Installation**

Installation and connection of the amplifier

### 2. Connection

Please, connect Mi Box to the TV and to food then follow the management of the screen of the TV. After that on the screen there has to be a confirmation of successful connection.