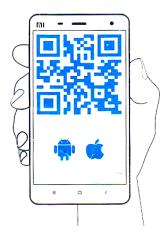

## 3. Connection without a router

Scan the QR-code to install «Smart Home» app.

1) After switching on power start app «Smart Home».

2) Wait while a new device appears in devices list, then press «Connect» and wait while the connection is established.3) Blue indicator shows that connection successfull.