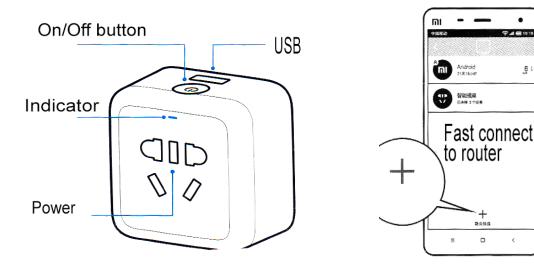

## 1. About Mi Smart Socket

Hold the buton to reset to factory settings

### 2. Connect to Mi router by one step

1) When an indicator is flickering yellow, start Mi router app.

- 2) Find «smart devices» in a list and press «Quick connect to router».
- 3) Blue indicator shows that connection successfull.
- \* Before connection be shure, that you you have 2.4G WIFI signal.