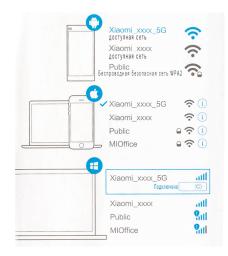

#### 866 Mbit / s

Connection speed is higher. This contributes to the suppression of interference. Internet speed is higher and more stable, but the bandwidth

is weaker.

Xiaomi \_ xxxx frequency band 2.4 Γrц Xiaomi xxxx 5G frequency band

5 Ггц

router

XXXX MAC-address of the

If your mobile device supports speed 5GHz, connect to high speed wireless internet Xiaomi xxxx5 GHz.