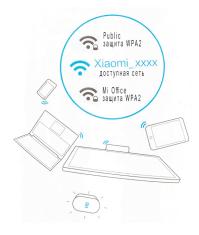

#### 2. WIFI connection

To get connected your phone or computer with Xiaomi router, activate WIFI Wireless Internet and connect to the network Xiaomi WIFI