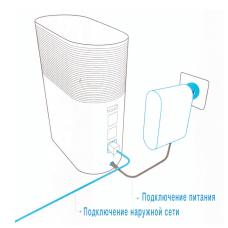

# 1.Connecting the power supply and power cable

To connect the router to Xiaomi power supply and network cable: Connect one end of the network cable to blue connector of Xiaomi router, the second – to the external network connector of the router as well as a broadband modem, that is a standard modem.