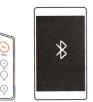

## (2) Connecting to other devices

Turn on Bluetooth on your device, select the device from the proposed «Mi Bluetooth speaker».

Beep would indicate a successful combination of devices, and then white Led indicator lights. In future, you only need to turn on Bluetooth on the device and the devices immediately connect to each other.

## (3) Connecting to new devices

Press and hold for 2 seconds «Start / Stop» button, Mi Bluetooth speaker will search for devices using Bluetooth. Its only way to connect to speaker.