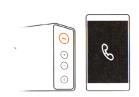

## Incoming calls

If you get an incoming call when your smartphone is connected to speaker, a music will stop and your ringtone will play.

Click on «Start / Stop» button for accep/decline of the call.