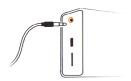

essful combination of devices, and then white Led indicator lights. In future, you only need to turn on Bluetooth on the device and the devices immediately connect to each other.

## (3) Connecting to new devices

Press and hold for 2 seconds «Start / Stop» button, Mi Bluetooth speaker will search for devices using Bluetooth. Its only way to connect to speaker.

# 4 Charging the device

When charging the speaker, the red LED indicator will flash. After full charging of the device, red light will disappear.

<sup>\*</sup> During charging, volume of music will be decreased.

## Main functions

## Play music via Bluetooth



After pairing speaker with a phone, a last one becomes a mean to adjust the volume, and Mi Bluetooth speaker becomes a phone speaker.

## Play music via 3.5 mm AUX jack



Play music via special connection cable with 3.5 mm mini-jack.

\* If the device is connected simultaneously to play music via Bluetooth, music, which comes via Bluetooth, will play.

## Play music via Micro SD slot



Insert Micro SD card and press «Start / Stop» button, and then music from Micro SD card will play.

\* Supports Micro SD up to 32GB

## Incoming calls



If you get an incoming call when your smartphone is connected to speaker, a music will stop and your ringtone will play.

Click on «Start / Stop» button for accep/decline of the call.

### Warranty

- 1. Within 7 days of purchase, in case of problems with the functioning of the device, you can choose a free replacement product, return or repair. If exchange or return the goods, you must provide intact packaging unit.
- 2.