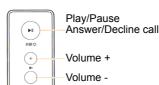

(65dB/ 1m pink noise)
Input power: USB 5V----2A
Dimensions: 168x58x24.5mm
Temperature range: 0C-45C

Hold: ON/OFF

Hold: next/prev

Hold: Bluetooth scan

## Incoming calls

If you get an incoming call when your smartphone is connected to speaker, a music will stop and your ringtone will play.

Click on «Start / Stop» button for accep/decline of the call.