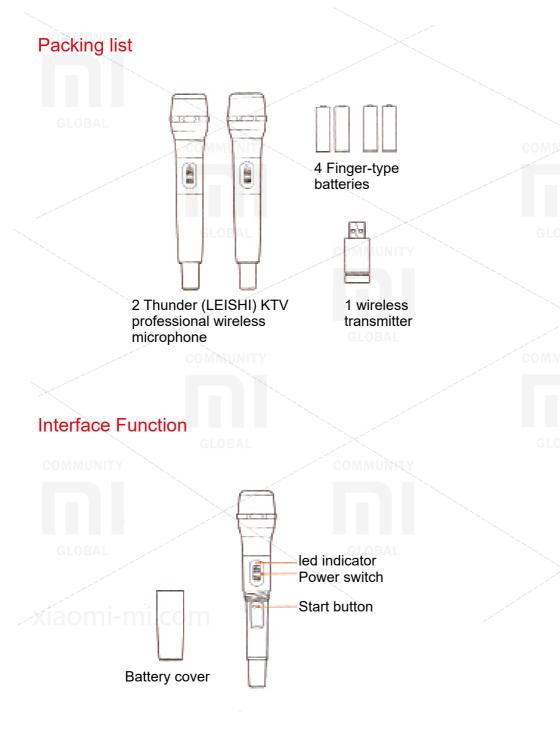

## **Radio microphone** 2.2V - 3VOperating voltage: **Finger-type batteries** Power supply: (2 pcs per microphone) Adaptation method: with a movable coil Directivity: hypercardiode Frequency range: 70Hz – 15kHz Degree of distortion (total harmonic distortion): 0.25% Signal to noise ratio: 86 dB (@ 1 kHz) **Operating frequency** 5.2 G / 5.8G industrial, scientific and range: medical range Wireless radio transmitter Operating voltage: 5V Power supply: USB port Receiving channel: 2 Sampling frequency: 48 kHz Adaptive sampling: 16Bit

#### Installing the battery

Open the battery cover of the microphone, insert two finger-type batteries into the battery compartment

On the TV enter the menu «Settings Xiaomi» / Peripheral device bluetooth / Wireless microphone / Add Thunder (LEISHI) KTV professional wireless microphone. Turn on the power supply / ON / turn on the microphone by pressing the button for 5 seconds, until the LED lights up. After the appearance of the microphone on the TV screen, the LED indicator will be constantly on. Close the battery cover and the device is ready for use. During further use, open the microphone switch and you can automatically attach it.