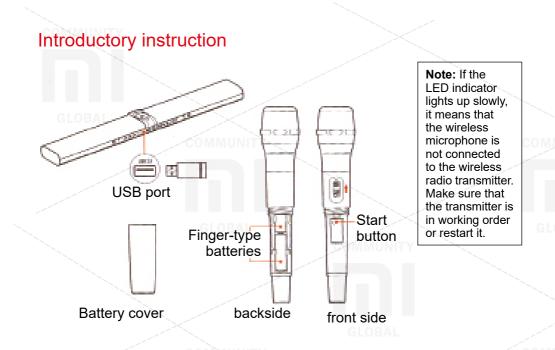

**Turning on the wireless radio transmitter** Insert the Xiaomi wireless radio transmitter into the USB port of the TV

#### Installing the battery

Open the battery cover of the microphone, insert two finger-type batteries into the battery compartment

On the TV enter the menu «Settings Xiaomi» / Peripheral device bluetooth / Wireless microphone / Add Thunder (LEISHI) KTV professional wireless microphone. Turn on the power supply / ON / turn on the microphone by pressing the button for 5 seconds, until the LED lights up. After the appearance of the microphone on the TV screen, the LED indicator will be constantly on. Close the battery cover and the device is ready for use. During further use, open the microphone switch and you can automatically attach it.