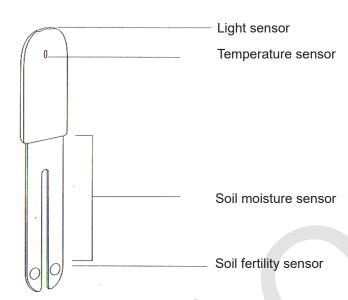

## Xiaomi Huahuacaocao Flower Plants Smart Monitor

#### **Overview**

Learn how to care of a variety of plants, connecting Flower Plants Smart Monitor to your phone. Real-time check and control a light level, temperature, soil moisture and its fertility. Provide the most comfortable conditions for your plants.

#### Presence of device



## Installing a software



You can use the normally installed standalone version.

Install a standalone version for iOS / Android by scanning QR code.

## Using the device



1. Open rear Smart Monitor panel, remove an insulating sheet from a battery compartment and close a back cover.



2. Insert Smart Monitor in a flower pot. If a ground soil is too dry, pour it and insert the device.



3. Turn on Bluetooth on your smartphone, in upper right corner of Mi Smart Home interface, click on «+».

Add Flower Monitor in Mi Smart Home list of devices, guided by the instructions of the application. (Double blinked light sensor indicates successful connection of devices).

#### Caution



Before installing Flower Monitor in the ground, be sure to clean an outer surface of the device.

Insert s