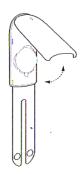

## Using the device

1. Open rear Smart Monitor panel, remove an insulating sheet from a battery compartment and close a back cover.

2. Insert Smart Monitor in a flower pot. If a ground soil is too dry, pour it and insert the device.