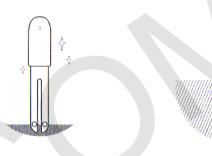

## Using the device

1. Open rear Smart Monitor panel, remove an insulating sheet from a battery compartment and close a back cover.

2. Insert Smart Monitor in a flower pot. If a ground soil is too dry, pour it and insert the device.

#### Caution

Before installing Flower Monitor in the ground, be sure to clean an outer surface of the device.

Insert soil moisture sensor in the ground not less than 2/3. Ensure maximum exposure to the top of the unit.

Check for absence of water on a soil moisture sensor.