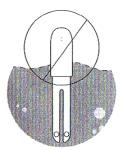

#### Caution

Before installing Flower Monitor in the ground, be sure to clean an outer surface of the device.

Insert soil moisture sensor in the ground not less than 2/3. Ensure maximum exposure to the top of the unit.

Check for absence of water on a soil moisture sensor.