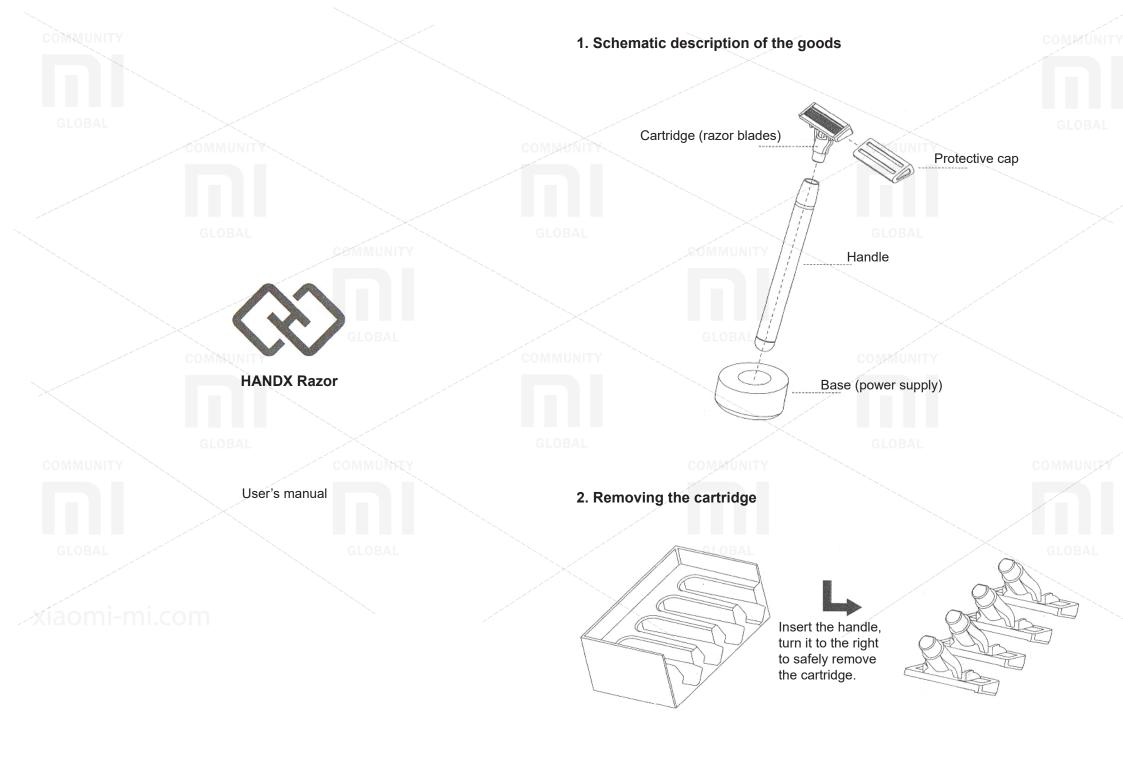

## Using

- For a comfortable and safe shaving, you must first wet your face and then start shaving. Do not shave on dry skin.
- During shaving, do not use force, while you must direct the shaver vertically. Do not shave in the horizontal direction.
- The back of the razor cartridge is of an open type design, it is possible to rinse the razor with water. In no case is it recommended that the shaver be struck against solid objects, this may damage the cartridge. When the razor is washed, it must be completely dried.
- The razor cartridge has a special moisturizing tape that activates in the water and prevents the appearance of irritation, reduces the resistance during shaving. It is not recommended to leave the shaver in a damp environment for a long period of time, otherwise the service life of the moistening tape will decrease significantly or it may completely dissolve.