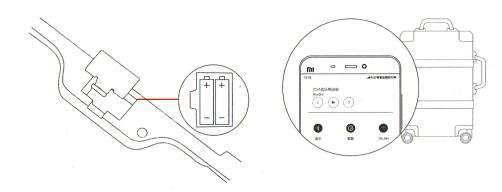

#### 2. Set the battery and turn on Bluetooth on your phone

In the inner part of Mi 90 Points Smart Metal Suitcase (hereinafter referred as a suitcase), open the battery compartment and insert two AA batteries. The distance between a smartphone and a suitcase should be no more than 1 meter, check the stability of the WI-FI signal and turn on Bluetooth on your phone.

#### 3. Connect the smartphone to the suitcase

Open Mi Smart Home APP, create your Mi account, following the instructions of the application, then find suitcase in the list of devices. When the display prompts interface connection confirmation, press and hold the Bluetooth button, which is located inside the suitcase next to the battery compartment for 3-5 seconds (shown in the illustration). After doing all the actions in the application, you will receive a notification about the successful pairing of devices.