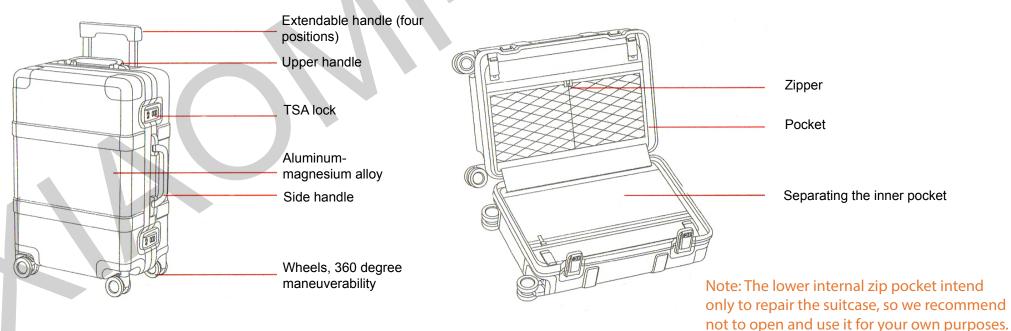

#### Mi 90 Points Smart Metal Suitcase

#### The main parameters of the suitcase

Name: Mi 90 Points Smart Metal Suitcase;

**Model:** LGSR2005RM / Silver, LGGD2005RM / Metal, LGBU2005RM / Blue;

Size: 497x340x215mm (total size 550x375x215mm);

Capacity: about 311;

Weight: about 4.4kg;

Standard: Q31 / 0117000530C001-2016;

External material suitcase: 100% aluminum-magnesium alloy;

Internal material suitcase: 100% polyester.

# The main parameters of Smart Module

Smart lock: D-901;

Operating temperature: -15C - 55C;

**CMIIT ID:** 2016DP1367;

**Support:** Bluetooth 4.0 Android or iOS 7.0 and higher systems;

Type of wireless connectivity: Bluetooth 4.0;

Power: 1.5V --- 550 mAh.

External side of the suitcase

#### Internal side of the suitcase

90

Smart lock manual

Code switch (a)

Buttons (wheel) dialing code (b)

**1.Unlocking:** Scroll wheels code on the suitcase, set your selected combination, press the button and the lock is unlocked.