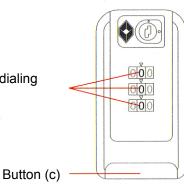

#### Internal side of the suitcase

90

Smart lock manual

Code switch (a)

Buttons (wheel) dialing code (b)

**1.Unlocking:** Scroll wheels code on the suitcase, set your selected combination, press the button and the lock is unlocked.

**2.Locking:** Close the lock and at the same time scroll wheels code in random order. Lock is locked.

**3.Installation password:** 0-0-0 - it's originally set password of the suitcase, so you need to choose your own combination of three numbers.

**3.1.** The initial state of the lock (the current password of the suitcase is 0-0-0).

**3.2.** Use pen or other similar pointed object (as shown on the left picture), on the opposite side of the lock, to press and hold the installation button (a) until it clicks.

3.3. Rotate the code wheels (b), select the desired combination of three digits (eg 8-8-8)

**3.4**.If you choose a new combination, press the button (c) and you will hear some clicking, code switch (a) pops and lock will lock.

**4.** If you forgot your password, you will not be able to open the suitcase by common way. So be sure to remember your password.

(Besides the manual lock code lock, is a support function Bluetooth. See the smart lock user manual).