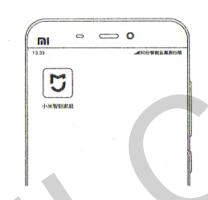

#### 1. Install Mi Smart Home APP on your smartphone

To install Mi Smart Home APP on your smartphone, scan QR-code shown on the right side.