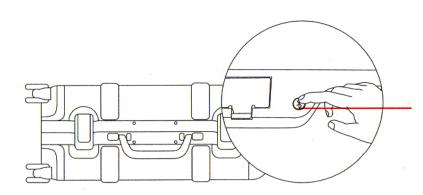

**3.1.** The initial state of the lock (the current password of the suitcase is 0-0-0).

**3.2.** Use pen or other similar pointed object (as shown on the left picture), on the opposite side of the lock, to press and hold the installation button (a) until it clicks.