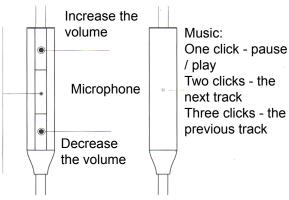

# **Device Management**

Long press: Sound Control

Incoming calls: Short press response Holding down reject / reset

The volume of sound at smartphones with the Android system is determined by the manufacturers of smartphones, carefully read the instructions of your smartphone