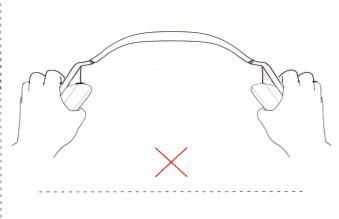

### **Notice**

1MORE headphones does not have the function of storing folded; For headphones we used a reliable and robust steel titanium alloy, which prevents headphones of breaking, so you will be able to for a long time to use headphones, but do not let them over-twisting, to prevent deformation.