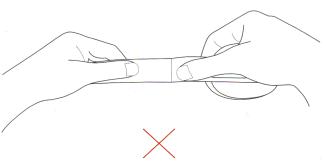

### **Notice**

1MORE headphones does not have the function of storing folded; For headphones we used a reliable and robust steel titanium alloy, which prevents headphones of breaking, so you will be able to for a long time to use headphones, but do not let them over-twisting, to prevent deformation.