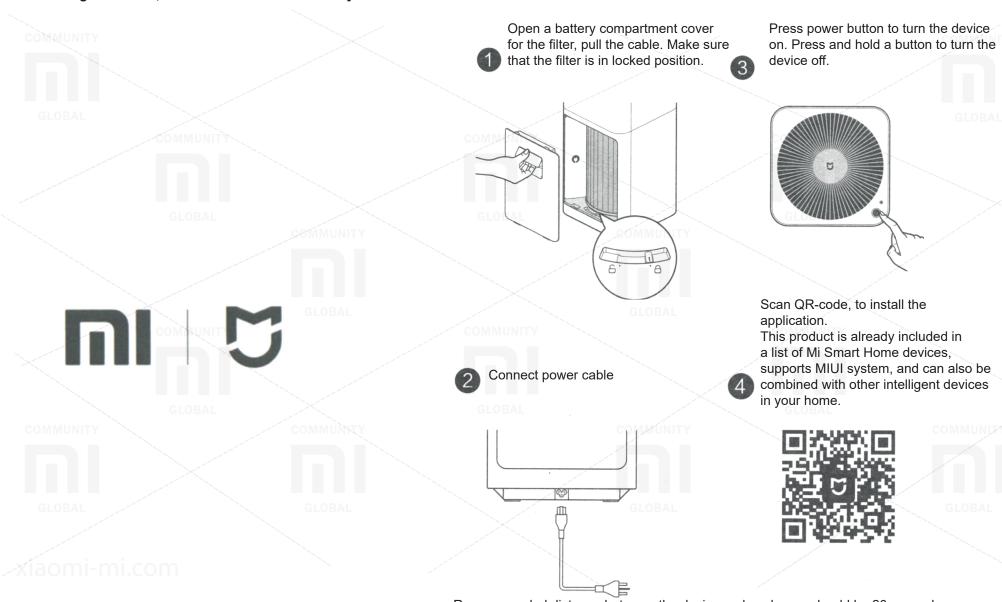

#### Usage

TE

#### Correct position of air filter

#### The power button / switch modes

Press the power button to turn the device on. Subsequent presses of a button you can switch between the cleaner work. Press and hold the power button for 2 seconds to turn off the device.

from APP Store or scan a QR-Code. Open, click on «My Device» icon and add to your list of «Mijia Air Purifier Pro». After successfully adding the air filter, you will find it in «Smart Devices» list.

Installing the App

To install «Mijia» ( «Mi Home»)

application, find and download it

This device is already in Mi Smart Home list of devices, supports MIUI system, and can also be combined with other and interact with Mi Smart Home devices. To find out more information about operation of this device or to purchase other smart devices, register in Mi Smart Home APP.