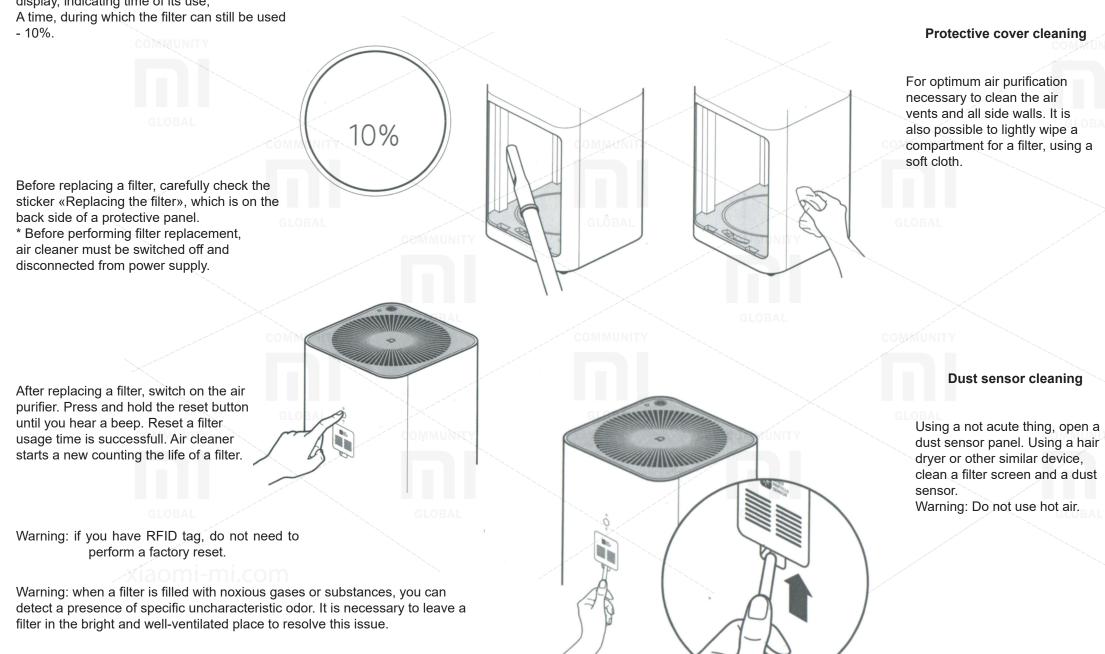

#### **Replacing a filter**

#### Replace a filter every 3-6 months. If useful life of a filter ends, a percentage appears on the display, indicating time of its use; A time, during which the filter can still be used - 10%.

## Before performing steps, listed below, make sure you turn off the device and unplug it from a power supply.

**Maintenance** 