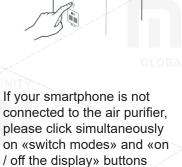

Wi-Fi Reset

connected to the air purifier, please click simultaneously on «switch modes» and «on / off the display» buttons and hold for 5 seconds until you hear a beep, indicating of successful Wi-Fi settings reset.