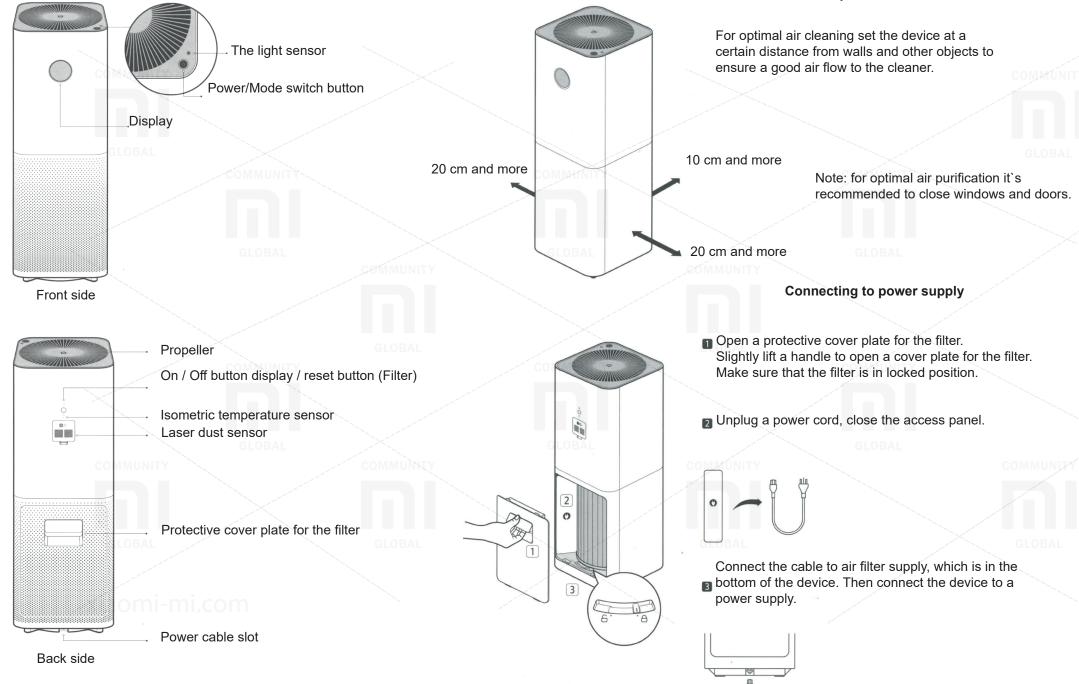

## **Overview**

## **User Manual**

Please do not place any objects on the top panel of the fan

R ecommended distance between the device and enclosure should be 20 cm and more. Recommended floor area of 35m2 - 60m2. Note: according to Q / BJZMK0001-2015 standard.

## Setting:

- Before turning on the device, make sure that an impeller and / or rear panel of the air cleaner installed.

- Openings for air inlet into the device must be within 20 cm or more from walls or surrounding objects.

## Before performing steps, listed below, make sure you turn off the device and unplug it from a power supply.

**Maintenance** 