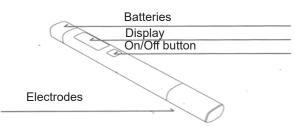

# Water Quality Tester TDS pen structure

## Battery changing

Remove the cap of the battery cell, remove the old batteries and insert new ones.

## TDS pen usage

- 1. Remove the cap of electrodes cell, press the power button, fill cap by water to 2/3.
- 2. Insert the tester electrodes into the cap, gently shake it to water to reduce air bubbles.
- 3. Wait for about 3 seconds, and the display will show a value that represents the level of water quality.