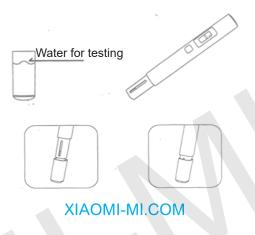

## TDS pen usage

- 1. Remove the cap of electrodes cell, press the power button, fill cap by water to 2/3.
- 2. Insert the tester electrodes into the cap, gently shake it to water to reduce air bubbles.
- 3. Wait for about 3 seconds, and the display will show a value that represents the level of water quality.

Generally, the lower the value of TDS tester, the lower the concentration of total dissolved solids in the water, a water is cleaner.

Upon completion of testing a water quality, dry a tester cap and electrodes. Close the lid and turn off the power.