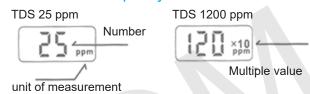

## Water quality indicators

Note: If the TDS value is greater than 999 times the x10 multiple value uses

| Low level | Relatively low level |         |         | Relatively<br>high level |       |
|-----------|----------------------|---------|---------|--------------------------|-------|
| 0-50      | 50-100               | 101-300 | 301-600 | 600-1000                 | 1000+ |