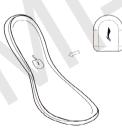

#### Installing chip in the shoes

A)Open the insole of the right shoe and you will find a special hole for the chip. B) Set the chip in the hole. Logo must be on top.

Log in Mi Fit App, select a Run mode and make synchronization of shoes. After you wear shoes, you can lget a statistics to track your movement and activity.