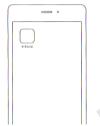

#### Installing chip in the shoes

A)Open the insole of the right shoe and you will find a special hole for the chip. B) Set the chip in the hole. Logo must be on top.

Log in Mi Fit App, select a Run mode and make synchronization of shoes. After you wear shoes, you can lget a statistics to track your movement and activity.