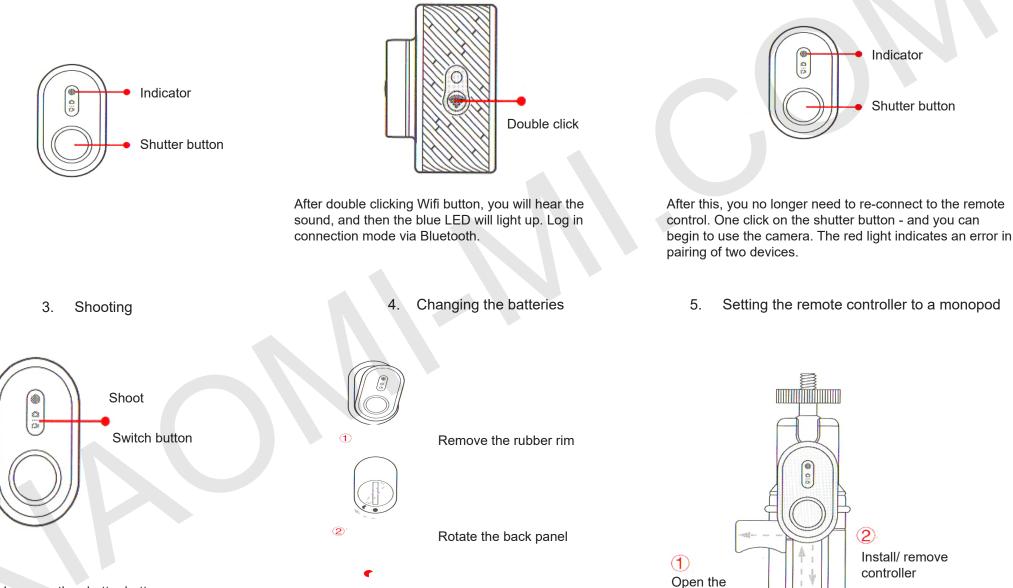

## **Remote control for Yi Camera**

The remote control is designed to control Yi Camera

2.Using of the remote control

Pair

Press the shutter button, then you will hear sound, and at the same time illuminates a blue LED that indicates successful pairing.

Camera mode: press the shutter button. Video mode: press the shutter button to start/stop shoot video.

Turn up the back cover ... .. and then change the battery. You can use a coin so that you can easily turn the back cover, and then remove it.