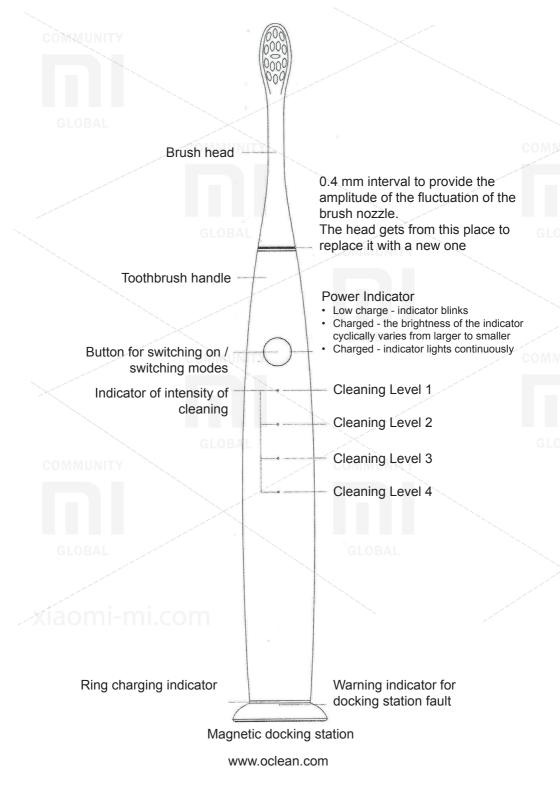

## Quick user guide

- Briefly press the power button to start the teeth cleaning mode,
- When using the brush, to switch the intensity of the cleaning press and hold the button for 2 seconds or longer;
- Lights of indicators 1-4 shows different intensity of cleaning, the more indicators light up, the higher the intensity of cleaning;
- By default, the standard cleaning mode is used, if you need more cleaning modes, as well as for checking tooth decay reports, download the Oclean mobile app, connect to the brush with Bluetooth, and make individual settings and switching modes.