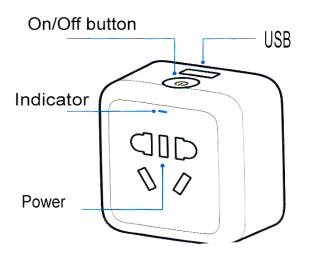

#### 1. About Mi Smart Socket





Hold the buton to reset to factory settings

## 4. Warranty

During the term of warranty you had productive defects, you can take advantage of warranty service:

- 1. During 7 days from the moment of purchase, in case of origin of problem, after producing of receipt, you can return money or choose free replacement of commodity on the same cost.
- 2. During 15 days from the moment of purchase, in case of origin of problem, you can take advantage of right on free replacement of commodity on the same cost.

Warranty term of Mi Smart Socket is 1 year from date of purchase. For warranty repair you need have an invoice or an order number.

xiaomi-mi.com

# 2. Connect to Mi router by one step

- 1) When an indicator is flickering yellow, start Mi router app.
- 2) Find «smart devices» in a lis