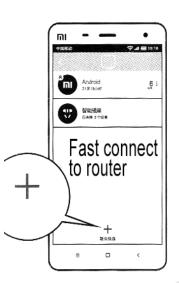

# 2. Connect to Mi router by one step

- 1) When an indicator is flickering yellow, start Mi router app.
- 2) Find «smart devices» in a list and press «Quick connect to router».
- 3) Blue indicator shows that connection successfull.
- \* Before connection be shure, that you you have 2.4G WIFI signal.