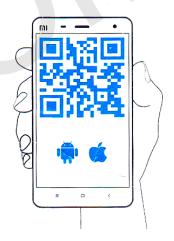

#### 3. Connection without a router

Scan the QR-code to install «Smart Home» app.

- 1) After switching on power start app «Smart Home».
- 2) Wait while a new device appears in devices list, then press «Connect» and wait while the connection is established.
- 3) Blue indicator shows that connection successfull.