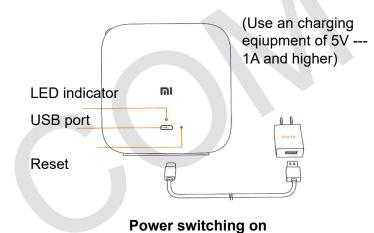

### Usage

This device does not have an ON / OFF button. Connect your device to the power supply, using a USB cable, then LED indicator lights up.

### Conditions of denying of service

Name: wireless speaker; Model: WLSYJ01CM;

**Power**: 5V---1A;

**Connection**: WiFi 2.4G; **CMIIT ID**: 2015DP4700;

**Dimensions**: 83mm x 83mm x 50mm; **Temperature range**: - 10C- -50C; **OS**: Android 4.0/iOS 7.0 and later;