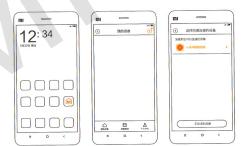

# Mi Internet Radio

XIAOMI-MI.COM

Installing Mi Smart Home APP

In the APP Store find «Mi Smart Home» or scan the QR-code, to download the client application on the smartphone.

# Connecting to network

Follow the application instruction to connect to Wi-Fi network. Flashing yellow LED light indicates that the device is in standby mode.

- 1. Select the Mi Smart Home icon;
- 2. Click the button in upper right corner to add a new device;
- 3.In the list of found devices, select Mi Internet Radio.