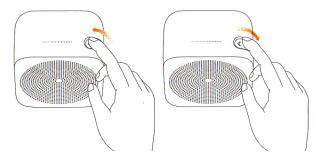

**Switching stations:** switch the button upwards to turn a previous station, switch button down to turn a next station