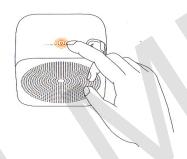

# Usage

**Play / Pause:** Lightly touch the top of the Mi Internet Radio once to put the radio broadcasting paused. Tap the top bar again to resume playback.

**Volume control:** Draw on top of the device from left to right to increase the volume. Swipe right to left to decrease the volume.