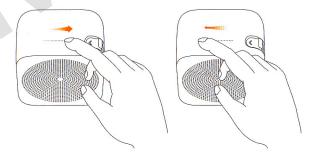

# Usage

**Play / Pause:** Lightly touch the top of the Mi Internet Radio once to put the radio broadcasting paused. Tap the top bar again to resume playback.

**Volume control:** Draw on top of the device from left to right to increase the volume. Swipe right to left to decrease the volume.