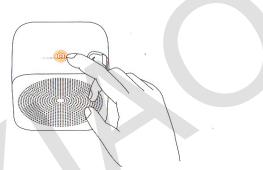

# Usage

**Play / Pause:** Lightly touch the top of the Mi Internet Radio once to put the radio broadcasting paused. Tap the top bar again to resume playback.

**Volume control:** Draw on top of the device from left to right to increase the volume. Swipe right to left to decrease the volume.

**Switching stations:** switch the button upwards to turn a previous station, switch button down to turn a next station