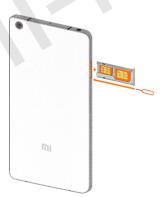

# Inserting of SIM card

- 1. According to the instructions, remove the special built-in slot for the card.
- 2. According to the image pattern, insert a special paper clip into circular hole on a side edge of the phone, then card slot is automatically removes.
- 3. Place the SIM / UIM card into the slot. Chip to the back of the phone.
- 4. Insert the slot back to the phone.