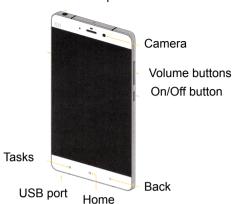

## Thank you for choosing Mi Note

To activate the smartphone, press the power button, which is located on the right side, and hold it for a few seconds. Then follow the setup instructions of your smartphone.