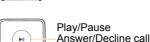

#### Incoming calls

If you get an incoming call when your smartphone is connected to speaker, a music will stop and your ringtone will play.

Click on «Start / Stop» button for accep/decline of the call.