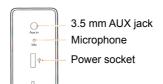

## Play music via 3.5 mm AUX jack

Play music via special connection cable with 3.5 mm mini-jack.

\* If the device is connected simultaneously to play music via Bluetooth, music, which comes via Bluetooth, will play.

# (4) Charging the device

When charging the speaker, the red LED indicator will flash. After full charging of the device, red light will disappear.

\* During charging, volume of music will be decreased.