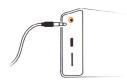

## Play music via 3.5 mm AUX jack

Play music via special connection cable with 3.5 mm mini-jack.

\* If the device is connected simultaneously to play music via Bluetooth, music, which comes via Bluetooth, will play.