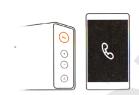

## (2) Connecting to other devices

Turn on Bluetooth on your device, select the device from the proposed «Mi Bluetooth speaker».

Beep would indicate a successful combination of devices, and then white Led indicator lights. In future, you only need to turn on Bluetooth on the device and the devices immediately connect to each other.

## 3 Connecting to new devices

Press and hold for 2 seconds «Start / Stop» button, Mi Bluetooth speaker will search for devices using Bluetooth. Its only way to connect to speaker.

#### Incoming calls

If you get an incoming call when your smartphone is connected to speaker, a music will stop and your ringtone will play.

Click on «Start / Stop» button for accep/decline of the call.