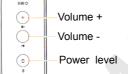

Input power: USB 5V----2A Dimensions: 168x58x24.5mm Temperature range: 0C-45C

Hold: ON/OFF

Hold: next/prev

Hold: Bluetooth scan