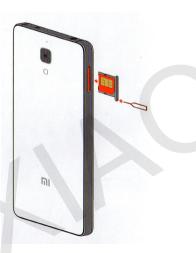

## Inserting of SIM card

1. According to the instructions, remove the special built-in slot for the card.

2. According to the image pattern, insert a special paper clip into circular hole on a side edge of the phone, then card slot is automatically removes.

3. Place the SIM / UIM card into the slot. Chip to the back of the phone.

4. Insert the slot back to the phone.

VIP user and enjoy all the special benefits and services.

**Security**: To update the phone system, please contact the individual official local Mi affiliates or use self-updating feature of Mi phone.