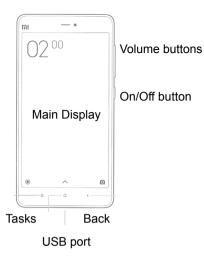

## Thank you for choosing Mi4

To activate the smartphone, press the power button, which is located on the right side, and hold it for a few seconds. Then follow the setup instructions of your smartphone.