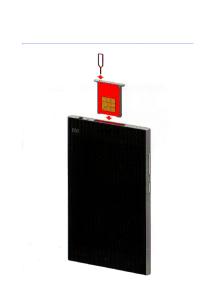

# Inserting of SIM card

- 1. According to the instructions, remove the special built-in slot for the card.
- 2. According to the image pattern, insert a special paper clip into circular hole on a side edge of the phone, then card slot is automatically removes.
- 3. Place the SIM / UIM card into the slot. Chip to the back of the phone.
- 4. Insert the slot back to the phone.