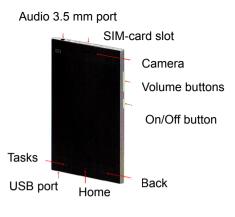

### Thank you for choosing Mi 3

To activate the smartphone, press the power button, which is located on the right side, and hold it for a few seconds. Then follow the setup instructions of your smartphone.