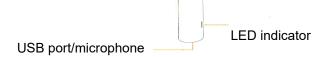

## **Mi Bluetooth Headset**





cushion

# Charging



On a low battery, the headset indicator may light s and a reminder appears in your phone.

Restoring the factory settings:

During charging, press and hold control button until red indicator lights

Long press



Usage

A medium-sized ear cushions used by most of people. It is recommended to start to use the headset with the ear cushions of medium size.





A microphone should be placed toward the mouth.

# **Main functions**

## One press Answer to call

On incoming call (blue indicator is flickering), press control button

Decline a call

On incoming call (blue indicator is flickering), long

press control button

Long press

**)**(7)



# Paiting with a phone

#### Long press

Press and hold the control button to open a window on the status of your phone with a