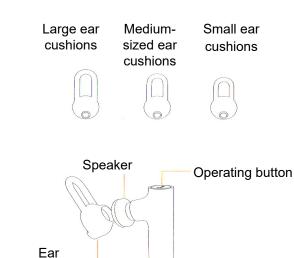

Long press

Usage

A medium-sized ear cushions used by most of people. It is recommended to start to use the headset with the ear cushions of medium size.

A microphone should be placed toward the mouth.