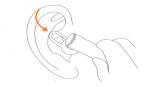

Long press

Usage

A medium-sized ear cushions used by most of people. It is recommended to start to use the headset with the ear cushions of medium size.

A microphone should be placed toward the mouth.