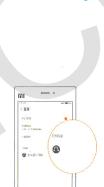

#### Long press

Press and hold the control button to open a window on the status of your phone with a headset interface (flashing blue LED).

First pair your phone with a headset

opens a window on the status of a

phone connection to the headset. In the future, after a long press of a button on the headset once the blue

#### Indicator is flickering

indicator light flashes, indicating that a phone is connected to the headset.

Locate Bluetooth device «Mi headset» and click it to pair.