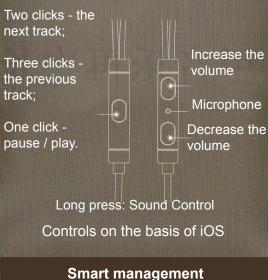

# Входящие звонки: Короткое нажатие – ответ Двойное нажатие - бесшумный режим Удерживание кнопки – отклонить/сбросить Пить/сбросить Пить/сброси

New Smart technology allows you to control the basic models of smartphones from Samsung and Apple; reduction of the noise level during your conversations, the quality of music and sound (voice) more clear and stable.

Controls on the basis of Android